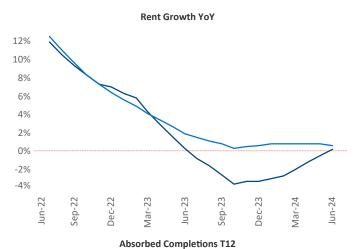

## Portland June 2024

**Portland** is the **30th** largest multifamily market with **185,105** completed units and **42,076** units in development, **11,249** of which have already broken ground.

Advertised **rents** are at \$1,766, up 0.2% ▲ from the previous year placing Portland at 88th overall in year-over-year rent growth.

Multifamily housing **demand** has been positive with **4,541** ▲ net units absorbed over the past twelve months. This is up **2,551** ▲ units from the previous year's gain of **1,990** ▲ absorbed units.