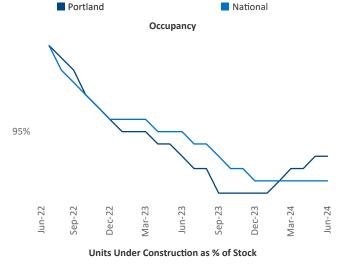

## Portland June 2024

**Portland** is the **30th** largest multifamily market with **185,105** completed units and **42,076** units in development, **11,249** of which have already broken ground.

Advertised **rents** are at \$1,766, up 0.2% ▲ from the previous year placing Portland at 88th overall in year-over-year rent growth.