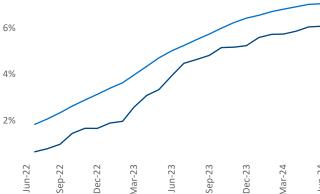

Employment in Portland has shrunk by -0.6% ▼ over the past 12 months, while hourly wages have risen by 8.6% ▲ YoY to \$39.98 according to the *Bureau of Labor Statistics*.