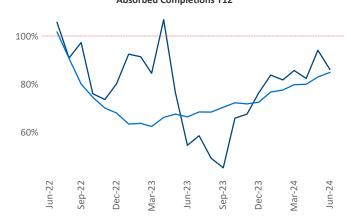

Multifamily housing **demand** has been positive with **4,541** ▲ net units absorbed over the past twelve months. This is up **2,551** ▲ units from the previous year's gain of **1,990** ▲ absorbed units.