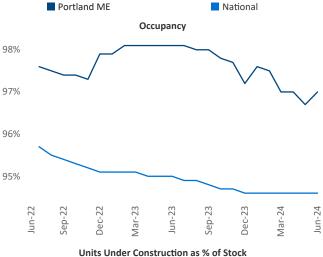

*SEO Engineer** Jeff.Adler@yardi.com Razvan-I.Cimpean@yardi.com Portland ME June 2024

Bangor Concord Manchester © 2024 Mapbox © OpenStreetMap

Portland ME is the 116th largest multifamily market with 16,515 completed units and 9,165 units in development, 1,125 of which have already broken ground.

Advertised rents are at \$1,909, up 3.2% ▲ from the previous year placing Portland ME at 33rd overall in year-over-year rent growth.

Multifamily housing demand has been positive with 129 A net units absorbed over the past twelve months. This is down -373 ▼ units from the previous year's gain of 502 ▲ absorbed units.

**Employment** in Portland ME has grown by **1.0%** ▲ over the past 12 months, while hourly wages have risen by 5.6% A YoY to \$33.37 according to the Bureau of Labor Statistics.









## **DISCLAIMER**

ALTHOUGH EVERY EFFORT IS MADE TO ENSURE THE ACCURACY, TIMELINESS AND COMPLETENESS OF THE INFORMATION PROVIDED IN THIS PUBLICATION, THE INFORMATION IS PROVIDED "AS IS" AND YARDI MATRIX DOES NOT GUARANTEE, WARRANT, REPRESENT OR UNDERTAKE THAT THE INFORMATION PROVIDED IS CORRECT, ACCURATE, CURRENT OR COMPLETE. YARDI MATRIX IS NOT LIABLE FOR ANY LOSS, CLAIM, OR DEMAND ARISING DIRECTLY OR INDIRECTLY FROM ANY USE OR RELIANCE UPON THE INFORMATION CONTAINED HEREIN.

## **COPYRIGHT NOTICE**

This document, publication and/or presentation (collectively, 'document') is protected by copyright, trademark and other intellectual property laws. Use of this document is subject to the terms and conditions of Yardi Systems, Inc. dba Yardi Matrix's Terms of Use <a href="http://www.y