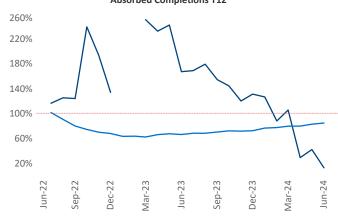

Advertised rents are at \$1,909, up 3.2% ▲ from the previous year placing Portland ME at 33rd overall in year-over-year rent growth.

Multifamily housing demand has been positive with 129 A net units absorbed over the past twelve months. This is down -373 ▼ units from the previous year's gain of 502 ▲ absorbed units.