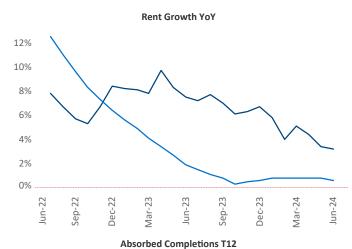

Advertised rents are at \$1,909, up 3.2% ▲ from the previous year placing Portland ME at 33rd overall in year-over-year rent growth.

Multifamily housing demand has been positive with 129 A net units absorbed over the past twelve months. This is down -373 ▼ units from the previous year's gain of 502 ▲ absorbed units.