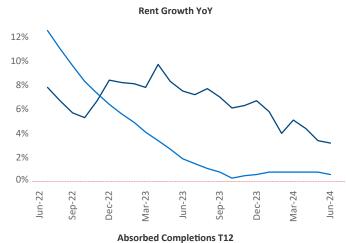

## Portland ME June 2024

**Portland ME** is the **116th** largest multifamily market with **16,515** completed units and **9,165** units in development, **1,125** of which have already broken ground.

Advertised **rents** are at \$1,909, up 3.2% ▲ from the previous year placing Portland ME at 33rd overall in year-over-year rent growth.

Multifamily housing **demand** has been positive with **129** ▲ net units absorbed over the past twelve months. This is down **-373** ▼ units from the previous year's gain of **502** ▲ absorbed units.