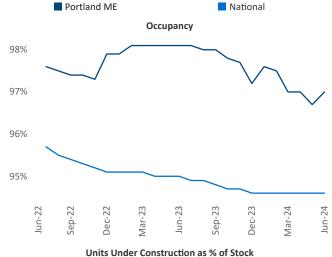

President



## Contacts

Razvan Cimpean SEO Engineer Razvan-I.Cimpean@yardi.com

## Portland ME June 2024

**Portland ME** is the **116th** largest multifamily market with **16,515** completed units and **9,165** units in development, **1,125** of which have already broken ground.

Advertised **rents** are at \$1,909, up 3.2% ▲ from the previous year placing Portland ME at 33rd overall in year-over-year rent growth.

Multifamily housing **demand** has been positive with **129** ▲ net units absorbed over the past twelve months. This is down **-373** ▼ units from the previous year's gain of **502** ▲ absorbed units.

Employment in Portland ME has grown by 1.0% ▲ over the past 12 months, while hourly wages have risen by 5.6% ▲ YoY to \$33.37 according to the *Bureau of Labor Statistics*.