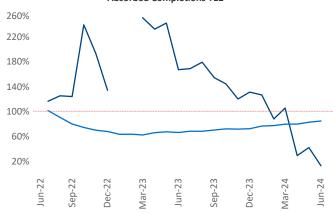

Multifamily housing **demand** has been positive with **129** ▲ net units absorbed over the past twelve months. This is down **-373** ▼ units from the previous year's gain of **502** ▲ absorbed units.