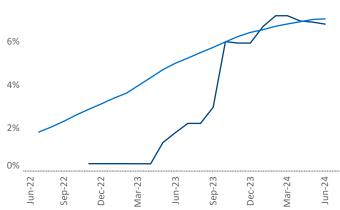

esident



## Contacts

Razvan Cimpean SEO Engineer Razvan-I.Cimpean@yardi.com

## Portland ME June 2024

**Portland ME** is the **116th** largest multifamily market with **16,515** completed units and **9,165** units in development, **1,125** of which have already broken ground.

Advertised **rents** are at \$1,909, up 3.2% ▲ from the previous year placing Portland ME at 33rd overall in year-over-year rent growth.

Multifamily housing **demand** has been positive with **129** ▲ net units absorbed over the past twelve months. This is down **-373** ▼ units from the previous year's gain of **502** ▲ absorbed units.

Employment in Portland ME has grown by 1.0% ▲ over the past 12 months, while hourly wages have risen by 5.6% ▲ YoY to \$33.37 according to the *Bureau of Labor Statistics*.