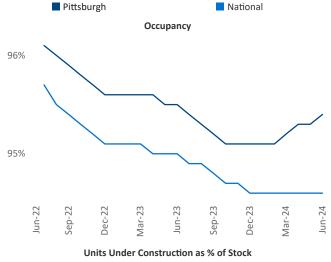

Advertised rents are at \$1,382, up 1.8% ▲ from the previous year placing Pittsburgh at 60th overall in year-over-year rent growth.

Multifamily housing demand has been positive with **1,151** ▲ net units absorbed over the past twelve months. This is down -11 ▼ units from the previous year's gain of **1,162** ▲ absorbed units.