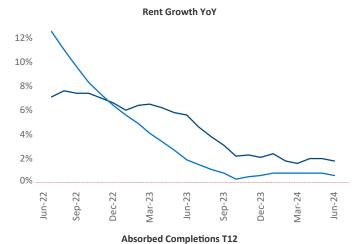

Advertised rents are at \$1,382, up 1.8% ▲ from the previous year placing Pittsburgh at 60th overall in year-over-year rent growth.

Multifamily housing demand has been positive with **1,151** ▲ net units absorbed over the past twelve months. This is down -11 ▼ units from the previous year's gain of **1,162** ▲ absorbed units.