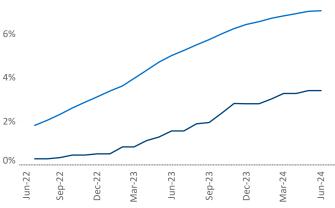

Contacts

Jeff Adler

Vice President

Razvan Cimpean **SEO Engineer** Razvan-I.Cimpean@yardi.com Pittsburgh June 2024

Pittsburgh is the 51st largest multifamily market with 92,187 completed units and 18,225 units in development, 3,141 of which have already broken ground.