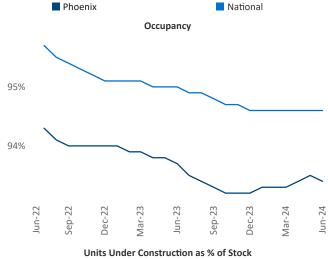

ff.Adler@yardi.com Razvan Cimpean SEO Engineer Razvan-I.Cimpean@yardi.com Phoenix June 2024



**Phoenix** is the **10th** largest multifamily market with **354,832** completed units and **144,774** units in development, **35,925** of which have already broken ground.

Advertised **rents** are at \$1,576, down -2.8% ▼ from the previous year placing Phoenix at 113th overall in year-over-year rent growth.

Multifamily housing **demand** has been positive with **11,532** ▲ net units absorbed over the past twelve months. This is up **1,860** ▲ units from the previous year's gain of **9,672** ▲ absorbed units.

**Employment** in Phoenix has grown by **1.7%** ▲ over the past 12 months, while hourly wages have risen by **7.0%** ▲ YoY to **\$34.35** according to the *Bureau of Labor Statistics*.









## **DISCLAIMER**

ALTHOUGH EVERY EFFORT IS MADE TO ENSURE THE ACCURACY, TIMELINESS AND COMPLETENESS OF THE INFORMATION PROVIDED IN THIS PUBLICATION, THE INFORMATION IS PROVIDED "AS IS" AND YARDI MATRIX DOES NOT GUARANTEE, WARRANT, REPRESENT OR UNDERTAKE THAT THE INFORMATION PROVIDED IS CORRECT, ACCURATE, CURRENT OR COMPLETE. YARDI MATRIX IS NOT LIABLE FOR ANY LOSS, CLAIM, OR DEMAND ARISING DIRECTLY OR INDIRECTLY FROM ANY USE OR RELIANCE UPON THE INFORMATION CONTAINED HEREIN.

## **COPYRIGHT NOTICE**

This document, publication and/or presentation (collectively, 'document') is protected by copyright, trademark and other intellectual property laws. Use of this document is subject to the terms and conditions of Yardi Systems, Inc. dba Yardi Matrix's Terms of Use <a href="http://www.y