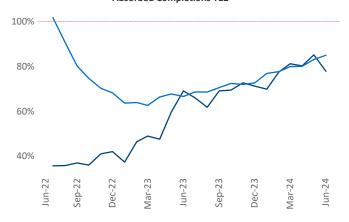

Advertised **rents** are at \$1,576, down -2.8% ▼ from the previous year placing Phoenix at 113th overall in year-over-year rent growth.

Multifamily housing **demand** has been positive with **11,532** ▲ net units absorbed over the past twelve months. This is up **1,860** ▲ units from the previous year's gain of **9,672** ▲ absorbed units.