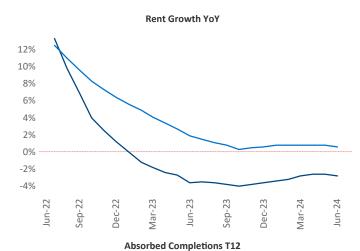

Advertised **rents** are at \$1,576, down -2.8% ▼ from the previous year placing Phoenix at 113th overall in year-over-year rent growth.

Multifamily housing **demand** has been positive with **11,532** ▲ net units absorbed over the past twelve months. This is up **1,860** ▲ units from the previous year's gain of **9,672** ▲ absorbed units.