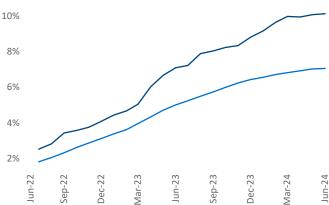

Advertised **rents** are at \$1,576, down -2.8% ▼ from the previous year placing Phoenix at 113th overall in year-over-year rent growth.

Multifamily housing **demand** has been positive with **11,532** ▲ net units absorbed over the past twelve months. This is up **1,860** ▲ units from the previous year's gain of **9,672** ▲ absorbed units.