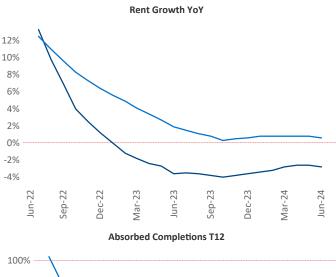

Advertised **rents** are at **\$1,576**, down **-2.8%** ▼ from the previous year placing Phoenix at **113th** overall in year-over-year rent growth.

Multifamily housing **demand** has been positive with **11,532**▲ net units absorbed over the past twelve months. This is up **1,860**▲ units from the previous year's gain of **9,672**▲ absorbed units.