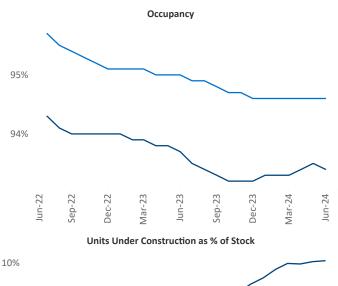

Globe

Oro Valley

Tucson

National

Phoenix

June 2024

**Phoenix** is the **10th** largest multifamily market with **354,832** completed units and **144,774** units in development, **35,925** of which have already broken ground.

Advertised **rents** are at **\$1,576**, down **-2.8%** ▼ from the previous year placing Phoenix at **113th** overall in year-over-year rent growth.

Multifamily housing **demand** has been positive with **11,532**▲ net units absorbed over the past twelve months. This is up **1,860**▲ units from the previous year's gain of **9,672**▲ absorbed units.