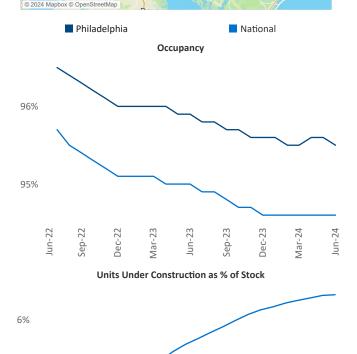

June 2024

Philadelphia is the 9th largest multifamily market with 364,449 completed units and 91,928 units in development, 15,345 of which have already broken ground.

Advertised rents are at \$1,767, up 2.6% A from the previous year placing Philadelphia at 44th overall in year-over-year rent growth.

Multifamily housing demand has been positive with **4,521** A net units absorbed over the past twelve months. This is up **2,765** ▲ units from the previous year's gain of 1,756 **A** absorbed units.

**Employment** in Philadelphia has grown by **1.5%** A over the past 12 months, while hourly wages have risen by 3.5% YoY to \$34.68 according to the Bureau of Labor Statistics.