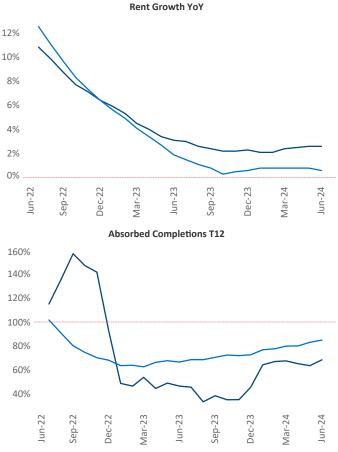

June 2024

Philadelphia is the 9th largest multifamily market with 364,449 completed units and 91,928 units in development, 15,345 of which have already broken ground.

Advertised rents are at \$1,767, up 2.6% A from the previous year placing Philadelphia at 44th overall in year-over-year rent growth.

Multifamily housing demand has been positive with **4,521** A net units absorbed over the past twelve months. This is up **2,765** ▲ units from the previous year's gain of 1,756 **A** absorbed units.

**Employment** in Philadelphia has grown by **1.5%** A over the past 12 months, while hourly wages have risen by 3.5% YoY to \$34.68 according to the Bureau of Labor Statistics.