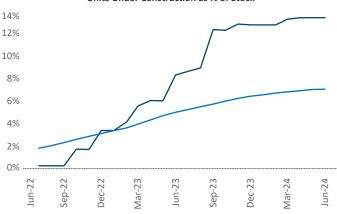

Contacts

Jeff Adler Vice President Jeff.Adler@yardi.com Razvan Cimpean SEO Engineer Razvan-I.Cimpean@yardi.com Pensacola June 2024

**Pensacola** is the **84th** largest multifamily market with **42,695** completed units and **20,310** units in development, **5,715** of which have already broken ground.