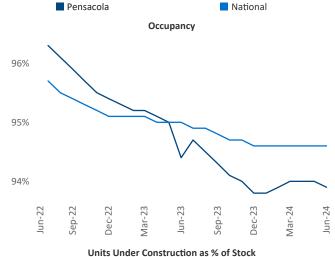

President Jeff.Adler@yardi.com Razvan Cimpean SEO Engineer Razvan-I.Cimpean@yardi.com Pensacola June 2024



**Pensacola** is the **84th** largest multifamily market with **42,695** completed units and **20,310** units in development, **5,715** of which have already broken ground.

Advertised **rents** are at \$1,592, up 0.3% ▲ from the previous year placing Pensacola at 85th overall in year-over-year rent growth.

Multifamily housing **demand** has been positive with **2,033** ▲ net units absorbed over the past twelve months. This is down **-1,060** ▼ units from the previous year's gain of **3,093** ▲ absorbed units.

Employment in Pensacola has grown by 1.6% ▲ over the past 12 months, while hourly wages have fallen by -2.2% ▼ YoY to \$27.25 according to the Bureau of Labor Statistics.









## **DISCLAIMER**

ALTHOUGH EVERY EFFORT IS MADE TO ENSURE THE ACCURACY, TIMELINESS AND COMPLETENESS OF THE INFORMATION PROVIDED IN THIS PUBLICATION, THE INFORMATION IS PROVIDED "AS IS" AND YARDI MATRIX DOES NOT GUARANTEE, WARRANT, REPRESENT OR UNDERTAKE THAT THE INFORMATION PROVIDED IS CORRECT, ACCURATE, CURRENT OR COMPLETE. YARDI MATRIX IS NOT LIABLE FOR ANY LOSS, CLAIM, OR DEMAND ARISING DIRECTLY OR INDIRECTLY FROM ANY USE OR RELIANCE UPON THE INFORMATION CONTAINED HEREIN.

## **COPYRIGHT NOTICE**

This document, publication and/or presentation (collectively, 'document') is protected by copyright, trademark and other intellectual property laws. Use of this document is subject to the terms and conditions of Yardi Systems, Inc. dba Yardi Matrix's Terms of Use <a href="http://www.y