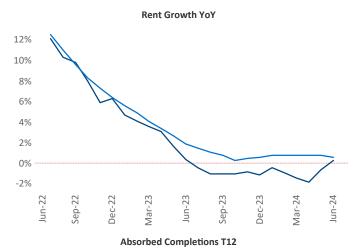

Advertised **rents** are at \$1,592, up 0.3% ▲ from the previous year placing Pensacola at 85th overall in year-over-year rent growth.

Multifamily housing **demand** has been positive with **2,033** ▲ net units absorbed over the past twelve months. This is down **-1,060** ▼ units from the previous year's gain of **3,093** ▲ absorbed units.