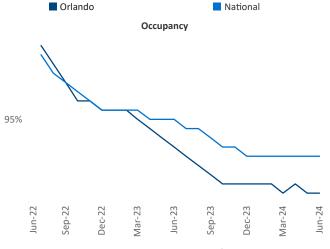

Advertised **rents** are at **\$1,782**, down **-2.9% ▼** from the previous year placing Orlando at **114th** overall in year-over-year rent growth.

Multifamily housing **demand** has been positive with **11,763**▲ net units absorbed over the past twelve months. This is up **8,211**▲ units from the previous year's gain of **3,552**▲ absorbed units.