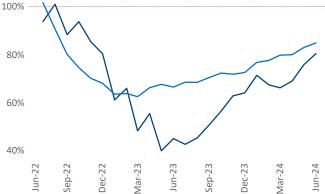

Advertised **rents** are at **\$1,782**, down **-2.9% ▼** from the previous year placing Orlando at **114th** overall in year-over-year rent growth.

Multifamily housing **demand** has been positive with **11,763**▲ net units absorbed over the past twelve months. This is up **8,211**▲ units from the previous year's gain of **3,552**▲ absorbed units.