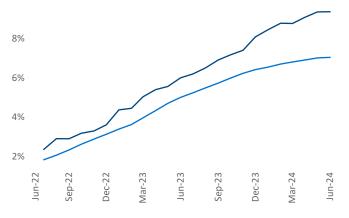

Advertised **rents** are at **\$1,782**, down **-2.9% ▼** from the previous year placing Orlando at **114th** overall in year-over-year rent growth.

Multifamily housing **demand** has been positive with **11,763**▲ net units absorbed over the past twelve months. This is up **8,211**▲ units from the previous year's gain of **3,552**▲ absorbed units.