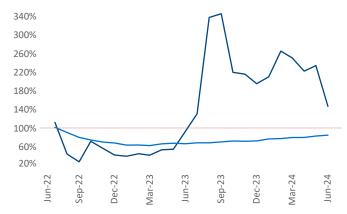

**Employment** in Orange County has grown by **1.2%** ▲ over the past 12 months, while hourly wages have risen by **6.4%** ▲ YoY to **\$39.18** according to the *Bureau of Labor Statistics*.

**Absorbed Completions T12** 