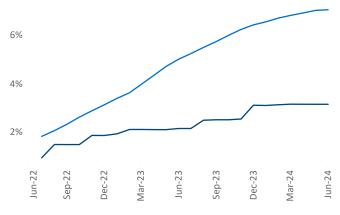

Advertised **rents** are at \$2,760, up 1.5% ▲ from the previous year placing Orange County at 66th overall in year-over-year rent growth.

Multifamily housing **demand** has been positive with **4,074** ▲ net units absorbed over the past twelve months. This is up **631** ▲ units from the previous year's gain of **3,443** ▲ absorbed units.