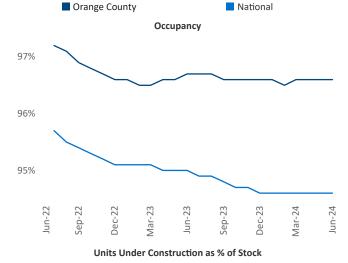

Adler

Vice President

Razvan Cimpean SEO Engineer Razvan-I.Cimpean@yardi.com Orange County
June 2024



Orange County is the 25th largest multifamily market with 218,289 completed units and 38,587 units in development, 6,865 of which have already broken ground.

Advertised **rents** are at \$2,760, up 1.5% ▲ from the previous year placing Orange County at 66th overall in year-over-year rent growth.

Multifamily housing **demand** has been positive with **4,074** ▲ net units absorbed over the past twelve months. This is up **631** ▲ units from the previous year's gain of **3,443** ▲ absorbed units.

**Employment** in Orange County has grown by **1.2%** ▲ over the past 12 months, while hourly wages have risen by **6.4%** ▲ YoY to **\$39.18** according to the *Bureau of Labor Statistics*.









**Absorbed Completions T12** 

## **DISCLAIMER**

ALTHOUGH EVERY EFFORT IS MADE TO ENSURE THE ACCURACY, TIMELINESS AND COMPLETENESS OF THE INFORMATION PROVIDED IN THIS PUBLICATION, THE INFORMATION IS PROVIDED "AS IS" AND YARDI MATRIX DOES NOT GUARANTEE, WARRANT, REPRESENT OR UNDERTAKE THAT THE INFORMATION PROVIDED IS CORRECT, ACCURATE, CURRENT OR COMPLETE. YARDI MATRIX IS NOT LIABLE FOR ANY LOSS, CLAIM, OR DEMAND ARISING DIRECTLY OR INDIRECTLY FROM ANY USE OR RELIANCE UPON THE INFORMATION CONTAINED HEREIN.

## **COPYRIGHT NOTICE**

This document, publication and/or presentation (collectively, 'document') is protected by copyright, trademark and other intellectual property laws. Use of this document is subject to the terms and conditions of Yardi Systems, Inc. dba Yardi Matrix's Ter