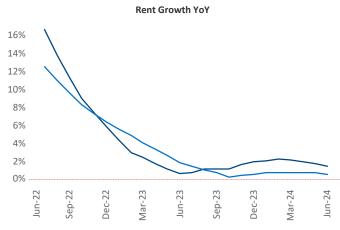

Advertised **rents** are at \$2,760, up 1.5% ▲ from the previous year placing Orange County at 66th overall in year-over-year rent growth.

Multifamily housing **demand** has been positive with **4,074** ▲ net units absorbed over the past twelve months. This is up **631** ▲ units from the previous year's gain of **3,443** ▲ absorbed units.