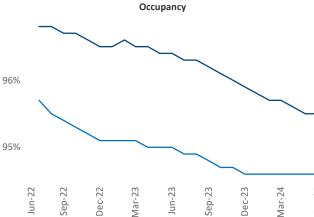

Advertised rents are at \$1,231, up 3.5% A from the previous year placing Omaha at 26th overall in year-over-year rent growth.

Multifamily housing demand has been positive with **4,388** ▲ net units absorbed over the past twelve months. This is up 4,272 units from the previous year's gain of **116 absorbed units.** 