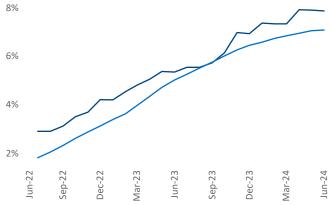

Advertised rents are at \$1,231, up 3.5% A from the previous year placing Omaha at 26th overall in year-over-year rent growth.

Multifamily housing demand has been positive with **4,388** ▲ net units absorbed over the past twelve months. This is up 4,272 units from the previous year's gain of **116 absorbed units.** 