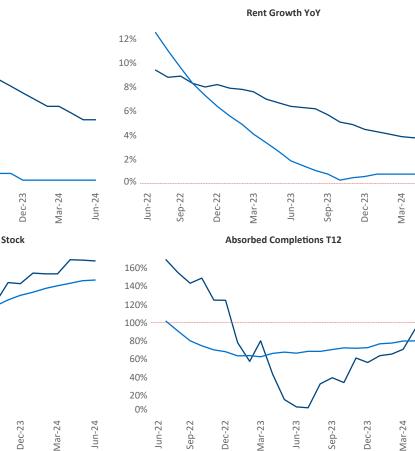

Advertised rents are at \$1,231, up 3.5% A from the previous year placing Omaha at 26th overall in year-over-year rent growth.

Multifamily housing demand has been positive with **4,388** ▲ net units absorbed over the past twelve months. This is up 4,272 units from the previous year's gain of **116 absorbed units.** 