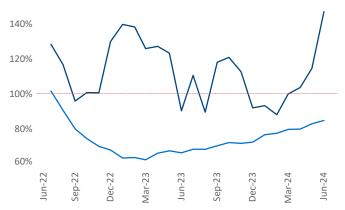

rgest multifamily market with **266,856** completed units and **138,496** units in development, **28,552** of which have already broken ground.

Advertised **rents** are at \$2,524, up 3.3% ▲ from the previous year placing Northern New Jersey at 30th overall in year-over-year rent growth.

Multifamily housing **demand** has been positive with **9,452** ▲ net units absorbed over the past twelve months. This is up **193** ▲ units from the previous year's gain of **9,259** ▲ absorbed units.

**Employment** in Northern New Jersey has grown by **1.4%** ▲ over the past 12 months, while hourly wages have risen by **1.2%** ▲ YoY to **\$36.61** according to the *Bureau of Labor Statistics*.









## Units Under Construction as % of Stock



## Rent Growth YoY



## **Absorbed Completions T12**



### **DISCLAIMER**

ALTHOUGH EVERY EFFORT IS MADE TO ENSURE THE ACCURACY, TIMELINESS AND COMPLETENESS OF THE INFORMATION PROVIDED IN THIS PUBLICATION, THE INFORMATION IS PROVIDED "AS IS" AND YARDI MATRIX DOES NOT GUARANTEE, WARRANT, REPRESENT OR UNDERTAKE THAT THE INFORMATION PROVIDED IS CORRECT, ACCURATE, CURRENT OR COMPLETE. YARDI MATRIX IS NOT LIABLE FOR ANY LOSS, CLAIM, OR DEMAND ARISING DIRECTLY OR INDIRECTLY FROM ANY USE OR RELIANCE UPON THE INFORMATION CONTAINED HEREIN.

### **COPYRIGHT NOTICE**

This document, publication and/or presentation (collectively, 'document') is protected by copyright, trademark and other intellectual property laws. Use of this document is subject to the terms and conditions of Yardi Systems, Inc. dba Yardi Matrix's Terms of Use <a href="http://www.yardi