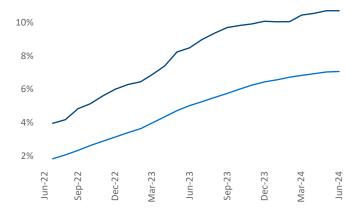

Advertised **rents** are at \$2,524, up 3.3% ▲ from the previous year placing Northern New Jersey at 30th overall in year-over-year rent growth.

Multifamily housing **demand** has been positive with **9,452** ▲ net units absorbed over the past twelve months. This is up **193** ▲ units from the previous year's gain of **9,259** ▲ absorbed units.

## **Absorbed Completions T12**