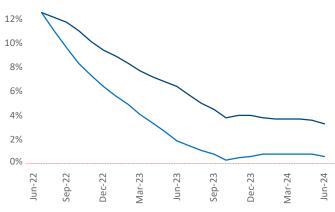

## Rent Growth YoY

## **Absorbed Completions T12**

Advertised **rents** are at \$2,524, up 3.3% ▲ from the previous year placing Northern New Jersey at 30th overall in year-over-year rent growth.

Multifamily housing **demand** has been positive with **9,452** ▲ net units absorbed over the past twelve months. This is up **193** ▲ units from the previous year's gain of **9,259** ▲ absorbed units.