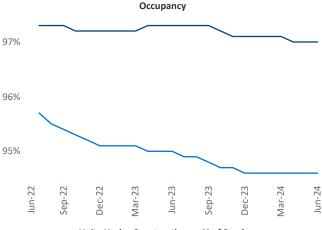

Advertised **rents** are at \$2,524, up 3.3% ▲ from the previous year placing Northern New Jersey at 30th overall in year-over-year rent growth.

Multifamily housing **demand** has been positive with **9,452** ▲ net units absorbed over the past twelve months. This is up **193** ▲ units from the previous year's gain of **9,259** ▲ absorbed units.