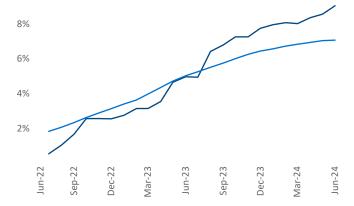

Employment in North Central Florida has grown by 1.6% ▲ over the past 12 months, while hourly wages have risen by 8.9% ▲ YoY to \$29.68 according to the *Bureau of Labor Statistics*.

National

Units Under Construction as % of Stock