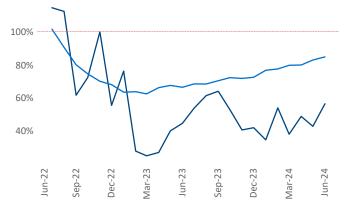

Employment in North Central Florida has grown by 1.6% ▲ over the past 12 months, while hourly wages have risen by 8.9% ▲ YoY to \$29.68 according to the *Bureau of Labor Statistics*.

National

Units Under Construction as % of Stock

## **Absorbed Completions T12**