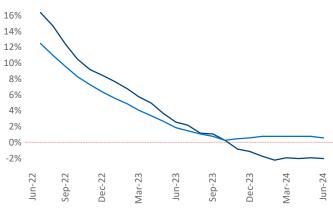

Advertised **rents** are at \$1,482, down -2.0% ▼ from the previous year placing North Central Florida at 108th overall in year-over-year rent growth.

Multifamily housing **demand** has been positive with **1,747** ▲ net units absorbed over the past twelve months. This is up **972** ▲ units from the previous year's gain of **775** ▲ absorbed units.

Rent Growth YoY