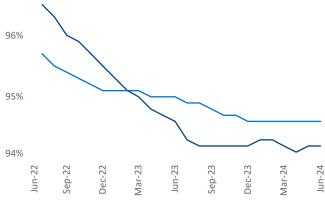

Advertised **rents** are at \$1,482, down -2.0% ▼ from the previous year placing North Central Florida at 108th overall in year-over-year rent growth.

Multifamily housing **demand** has been positive with **1,747** ▲ net units absorbed over the past twelve months. This is up **972** ▲ units from the previous year's gain of **775** ▲ absorbed units.