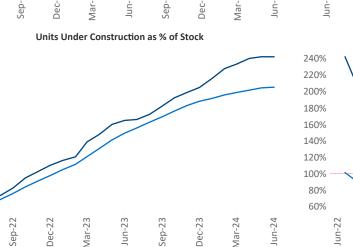

New York is the 3rd largest multifamily market with 602,941 completed units and 144,245 units in development, 50,702 of which have already broken ground.

Advertised rents are at \$4,550, up 4.6% A from the previous year placing New York at 13th overall in year-over-year rent growth.

Multifamily housing demand has been positive with **6,884** ▲ net units absorbed over the past twelve months. This is up 631 ▲ units from the previous year's gain of 6,253 ▲ absorbed units.

**Employment** in New York has grown by **1.0%** A over the past 12 months, while hourly wages have risen by 4.3% YoY to \$40.15 according to the Bureau of Labor Statistics.