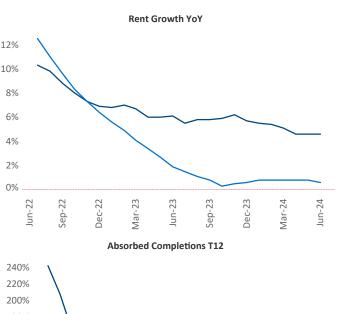

New York is the 3rd largest multifamily market with 602,941 completed units and 144,245 units in development, 50,702 of which have already broken ground.

Advertised rents are at \$4,550, up 4.6% A from the previous year placing New York at 13th overall in year-over-year rent growth.

Multifamily housing demand has been positive with **6,884** ▲ net units absorbed over the past twelve months. This is up 631 ▲ units from the previous year's gain of 6,253 ▲ absorbed units.

**Employment** in New York has grown by **1.0%** A over the past 12 months, while hourly wages have risen by 4.3% YoY to \$40.15 according to the Bureau of Labor Statistics.