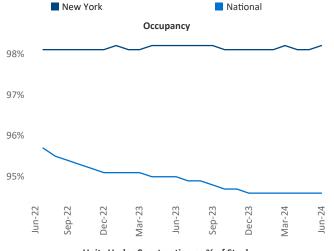

New York is the 3rd largest multifamily market with 602,941 completed units and 144,245 units in development, 50,702 of which have already broken ground.

Advertised rents are at \$4,550, up 4.6% A from the previous year placing New York at 13th overall in year-over-year rent growth.

Multifamily housing demand has been positive with **6,884** ▲ net units absorbed over the past twelve months. This is up 631 ▲ units from the previous year's gain of 6,253 ▲ absorbed units.

**Employment** in New York has grown by **1.0%** A over the past 12 months, while hourly wages have risen by 4.3% YoY to \$40.15 according to the Bureau of Labor Statistics.