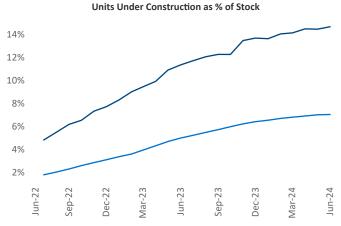

Contacts

Jeff Adler Vice President Jeff.Adler@yardi.com Razvan Cimpean SEO Engineer Razvan-I.Cimpean@yardi.com Nashville June 2024

**Nashville** is the **31st** largest multifamily market with **184,428** completed units and **88,133** units in development, **27,062** of which have already broken ground.