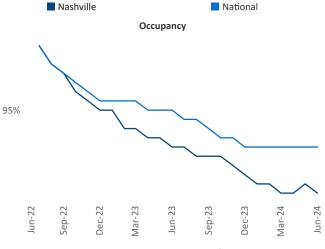

Advertised rents are at \$1,644, down -2.1% ▼ from the previous year placing Nashville at 110th overall in year-over-year rent growth.

Multifamily housing **demand** has been positive with **8,735** ▲ net units absorbed over the past twelve months. This is up **4,150** ▲ units from the previous year's gain of **4,585** ▲ absorbed units.