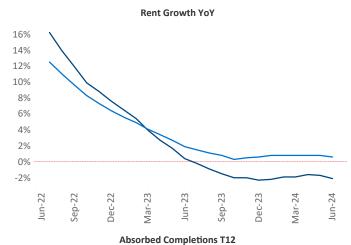

Advertised rents are at \$1,644, down -2.1% ▼ from the previous year placing Nashville at 110th overall in year-over-year rent growth.

Multifamily housing **demand** has been positive with **8,735** ▲ net units absorbed over the past twelve months. This is up **4,150** ▲ units from the previous year's gain of **4,585** ▲ absorbed units.