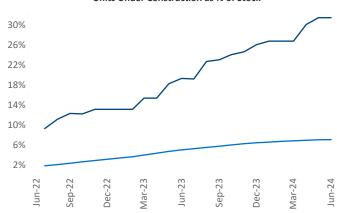

Contacts

Jeff Adler Vice President Jeff.Adler@yardi.com Razvan Cimpean SEO Engineer Razvan-I.Cimpean@yardi.com Montana June 2024



Advertised **rents** are at \$1,475, up 0.1% ▲ from the previous year placing Montana at 92nd overall in year-over-year rent growth.

Multifamily housing **demand** has been positive with **1,390** ▲ net units absorbed over the past twelve months. This is up **907** ▲ units from the previous year's gain of **483** ▲ absorbed units.

**Employment** in Montana has grown by **2.7%** ▲ over the past 12 months, while hourly wages have risen by **4.2%** ▲ YoY to **\$31.02** according to the *Bureau of Labor Statistics*.











## **DISCLAIMER**

ALTHOUGH EVERY EFFORT IS MADE TO ENSURE THE ACCURACY, TIMELINESS AND COMPLETENESS OF THE INFORMATION PROVIDED IN THIS PUBLICATION, THE INFORMATION IS PROVIDED "AS IS" AND YARDI MATRIX DOES NOT GUARANTEE, WARRANT, REPRESENT OR UNDERTAKE THAT THE INFORMATION PROVIDED IS CORRECT, ACCURATE, CURRENT OR COMPLETE. YARDI MATRIX IS NOT LIABLE FOR ANY LOSS, CLAIM, OR DEMAND ARISING DIRECTLY OR INDIRECTLY FROM ANY USE OR RELIANCE UPON THE INFORMATION CONTAINED HEREIN.

## **COPYRIGHT NOTICE**

This document, publication and/or presentation (collectively, 'document') is protected by copyright, trademark and other intellectual property laws. Use of this document is subject to the terms and conditions of Yardi Systems, Inc. dba Yardi Matrix's Terms of Use <a href="http://www.yar