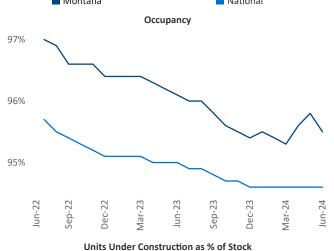

Contacts

Jeff Adler Vice President Jeff.Adler@yardi.com Razvan Cimpean SEO Engineer Razvan-I.Cimpean@yardi.com Montana June 2024



Advertised **rents** are at \$1,475, up 0.1% ▲ from the previous year placing Montana at 92nd overall in year-over-year rent growth.

Multifamily housing **demand** has been positive with **1,390** ▲ net units absorbed over the past twelve months. This is up **907** ▲ units from the previous year's gain of **483** ▲ absorbed units.

**Employment** in Montana has grown by **2.7%** ▲ over the past 12 months, while hourly wages have risen by **4.2%** ▲ YoY to **\$31.02** according to the *Bureau of Labor Statistics*.











## **DISCLAIMER**

ALTHOUGH EVERY EFFORT IS MADE TO ENSURE THE ACCURACY, TIMELINESS AND COMPLETENESS OF THE INFORMATION PROVIDED IN THIS PUBLICATION, THE INFORMATION IS PROVIDED "AS IS" AND YARDI MATRIX DOES NOT GUARANTEE, WARRANT, REPRESENT OR UNDERTAKE THAT THE INFORMATION PROVIDED IS CORRECT, ACCURATE, CURRENT OR COMPLETE. YARDI MATRIX IS NOT LIABLE FOR ANY LOSS, CLAIM, OR DEMAND ARISING DIRECTLY OR INDIRECTLY FROM ANY USE OR RELIANCE UPON THE INFORMATION CONTAINED HEREIN.

## **COPYRIGHT NOTICE**

This document, publication and/or presentation (collectively, 'document') is protected by copyright, trademark and other intellectual property laws. Use of this document is subject to the terms and conditions of Yardi Systems, Inc. dba Yardi Matrix's Terms of Use <a href="http://www.y