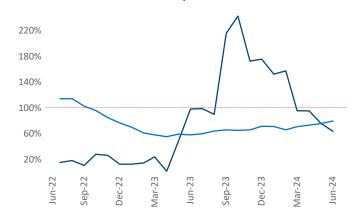

Multifamily housing **demand** has been positive with **1,390** ▲ net units absorbed over the past twelve months. This is up **907** ▲ units from the previous year's gain of **483** ▲ absorbed units.

**Employment** in Montana has grown by **2.7%** ▲ over the past 12 months, while hourly wages have risen by **4.2%** ▲ YoY to **\$31.02** according to the *Bureau of Labor Statistics*.