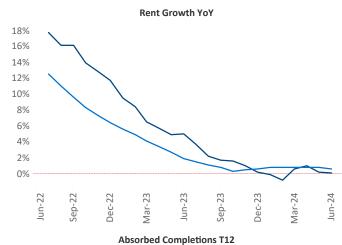

Contacts

Jeff Adler Vice President Jeff.Adler@yardi.com Razvan Cimpean SEO Engineer Razvan-I.Cimpean@yardi.com Montana June 2024

Advertised **rents** are at \$1,475, up 0.1% ▲ from the previous year placing Montana at 92nd overall in year-over-year rent growth.

Multifamily housing **demand** has been positive with **1,390** ▲ net units absorbed over the past twelve months. This is up **907** ▲ units from the previous year's gain of **483** ▲ absorbed units.

**Employment** in Montana has grown by **2.7%** ▲ over the past 12 months, while hourly wages have risen by **4.2%** ▲ YoY to **\$31.02** according to the *Bureau of Labor Statistics*.