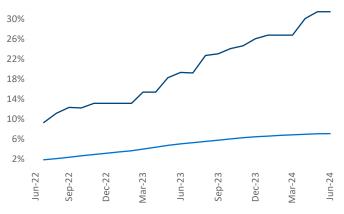

Advertised **rents** are at **\$1,475**, up **0.1%** ▲ from the previous year placing Montana at **92nd** overall in year-over-year rent growth.

Multifamily housing **demand** has been positive with **1,390** ▲ net units absorbed over the past twelve months. This is up **907** ▲ units from the previous year's gain of **483** ▲ absorbed units.