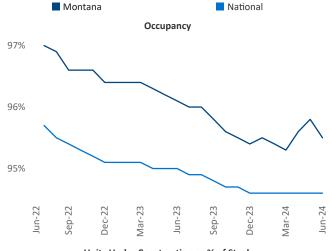

Advertised **rents** are at **\$1,475**, up **0.1%** ▲ from the previous year placing Montana at **92nd** overall in year-over-year rent growth.

Multifamily housing **demand** has been positive with **1,390** ▲ net units absorbed over the past twelve months. This is up **907** ▲ units from the previous year's gain of **483** ▲ absorbed units.