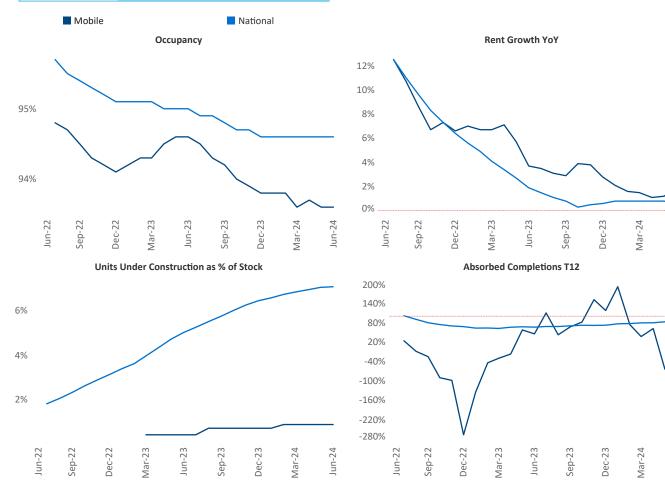

65

Pensacola

Mobile

June 2024

**Mobile** is the **95th** largest multifamily market with **33,706** completed units and **4,358** units in development, **300** of which have already broken ground.

Advertised **rents** are at **\$1,228**, up **1.9%** ▲ from the previous year placing Mobile at **58th** overall in year-over-year rent growth.

Multifamily housing **demand** has been positive with  $187 \blacktriangle$  net units absorbed over the past twelve months. This is down -28  $\checkmark$  units from the previous year's gain of 215  $\blacktriangle$  absorbed units.