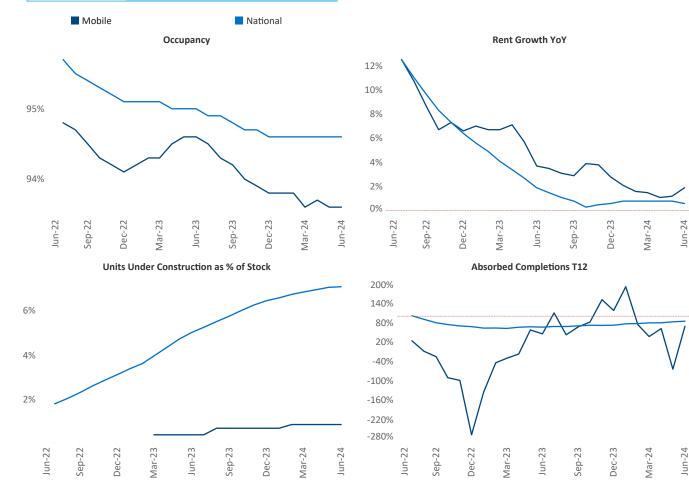

Milt

Mobile

June 2024

**Mobile** is the **95th** largest multifamily market with **33,706** completed units and **4,358** units in development, **300** of which have already broken ground.

Advertised **rents** are at **\$1,228**, up **1.9%** ▲ from the previous year placing Mobile at **58th** overall in year-over-year rent growth.

Multifamily housing **demand** has been positive with  $187 \blacktriangle$  net units absorbed over the past twelve months. This is down -28  $\checkmark$  units from the previous year's gain of 215  $\blacktriangle$  absorbed units.