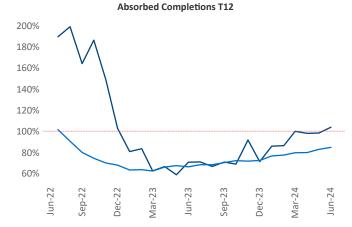

Advertised **rents** are at \$1,476, up 3.7% ▲ from the previous year placing Milwaukee at 23rd overall in year-over-year rent growth.

Multifamily housing **demand** has been positive with **2,549** ▲ net units absorbed over the past twelve months. This is up **486** ▲ units from the previous year's gain of **2,063** ▲ absorbed units.