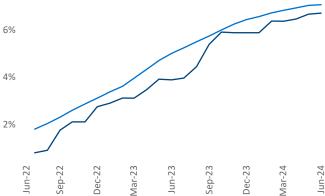

Advertised **rents** are at \$1,476, up 3.7% ▲ from the previous year placing Milwaukee at 23rd overall in year-over-year rent growth.

Multifamily housing **demand** has been positive with **2,549** ▲ net units absorbed over the past twelve months. This is up **486** ▲ units from the previous year's gain of **2,063** ▲ absorbed units.