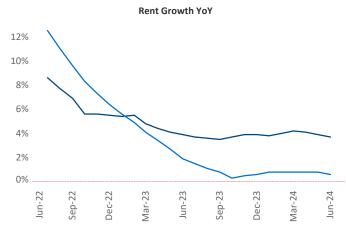

Advertised **rents** are at \$1,476, up 3.7% ▲ from the previous year placing Milwaukee at 23rd overall in year-over-year rent growth.

Multifamily housing **demand** has been positive with **2,549** ▲ net units absorbed over the past twelve months. This is up **486** ▲ units from the previous year's gain of **2,063** ▲ absorbed units.