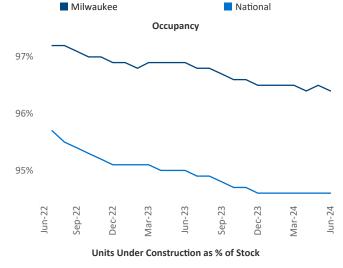

President Jeff.Adler@yardi.com Razvan Cimpean SEO Engineer Razvan-I.Cimpean@yardi.com Milwaukee June 2024



**Milwaukee** is the **49th** largest multifamily market with **95,398** completed units and **36,356** units in development, **6,393** of which have already broken ground.

Advertised **rents** are at \$1,476, up 3.7% ▲ from the previous year placing Milwaukee at 23rd overall in year-over-year rent growth.

Multifamily housing **demand** has been positive with **2,549** ▲ net units absorbed over the past twelve months. This is up **486** ▲ units from the previous year's gain of **2,063** ▲ absorbed units.

**Employment** in Milwaukee has shrunk by -0.5% ▼ over the past 12 months, while hourly wages have risen by 2.1% ▲ YoY to \$34.38 according to the *Bureau of Labor Statistics*.









## **DISCLAIMER**

ALTHOUGH EVERY EFFORT IS MADE TO ENSURE THE ACCURACY, TIMELINESS AND COMPLETENESS OF THE INFORMATION PROVIDED IN THIS PUBLICATION, THE INFORMATION IS PROVIDED "AS IS" AND YARDI MATRIX DOES NOT GUARANTEE, WARRANT, REPRESENT OR UNDERTAKE THAT THE INFORMATION PROVIDED IS CORRECT, ACCURATE, CURRENT OR COMPLETE. YARDI MATRIX IS NOT LIABLE FOR ANY LOSS, CLAIM, OR DEMAND ARISING DIRECTLY OR INDIRECTLY FROM ANY USE OR RELIANCE UPON THE INFORMATION CONTAINED HEREIN.

## **COPYRIGHT NOTICE**

This document, publication and/or presentation (collectively, 'document') is protected by copyright, trademark and other intellectual property laws. Use of this document is subject to the terms and conditions of Yardi Systems, Inc. dba Yardi Matrix's Terms of Use <a href="http://www.y