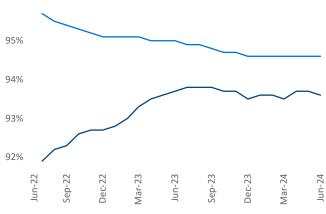

Employment in Midland - Odessa has grown by 1.1% ▲ over the past 12 months, while hourly wages have risen by 0.2% ▲ YoY to \$33.23 according to the *Bureau of Labor Statistics*.

Occupancy

Units Under Construction as % of Stock