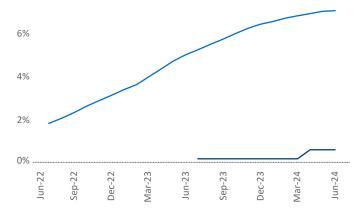

Employment in Midland - Odessa has grown by 1.1% ▲ over the past 12 months, while hourly wages have risen by 0.2% ▲ YoY to \$33.23 according to the *Bureau of Labor Statistics*.

Occupancy

Units Under Construction as % of Stock