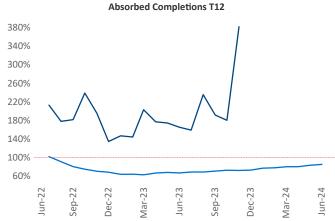

Advertised **rents** are at \$1,405, up 6.2% ▲ from the previous year placing Midland - Odessa at **3rd** overall in year-over-year rent growth.

Multifamily housing **demand** has been positive with **90** ▲ net units absorbed over the past twelve months. This is down **-1,465** ▼ units from the previous year's gain of **1,555** ▲ absorbed units.