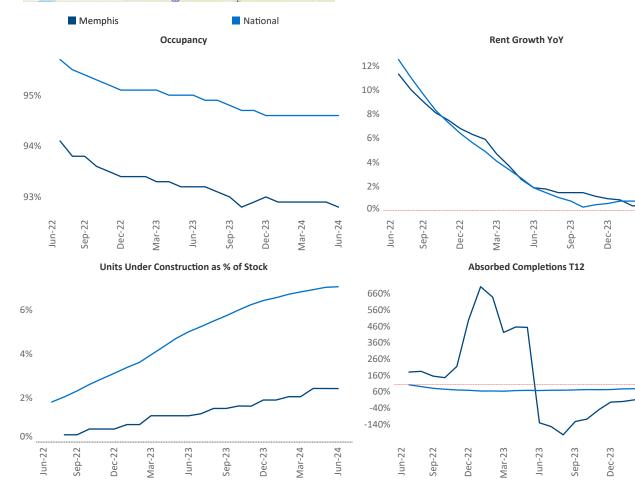

Advertised **rents** are at **\$1,176**, up **0.3%** ▲ from the previous year placing Memphis at **85th** overall in year-over-year rent growth.

Multifamily housing **demand** has been positive with **157** ▲ net units absorbed over the past twelve months. This is up **600** ▲ units from the previous year's loss of **-443** ▼ absorbed units.

**Employment** in Memphis has shrunk by -2.1% ▼ over the past 12 months, while hourly wages have risen by 1.0% ▲ YoY to \$29.00 according to the *Bureau of Labor Statistics*.

Jun-24

Jun-24

Mar-24

Mar-24