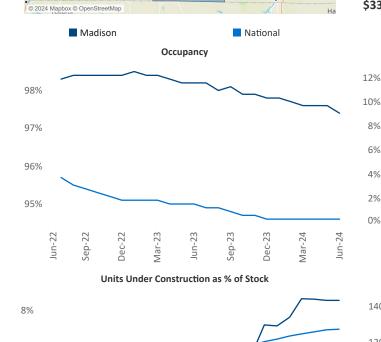

94

Jun-24

Sun Prairie

nsville

Madison

Madison

June 2024

Madison is the 65th largest multifamily market with 59,304 completed units and 21,500 units in development, 5,047 of which have already broken ground.

Advertised **rents** are at **\$1,559**, up **4.9%** ▲ from the previous year placing Madison at **11th** overall in year-over-year rent growth.

Multifamily housing **demand** has been positive with **3,566** ▲ net units absorbed over the past twelve months. This is down -612 ▼ units from the previous year's gain of **4,178** ▲ absorbed units.

**Employment** in Madison has grown by **1.0%** ▲ over the past 12 months, while hourly wages have risen by **0.7%** ▲ YoY to **\$33.91** according to the *Bureau of Labor Statistics*.

**Rent Growth YoY** 