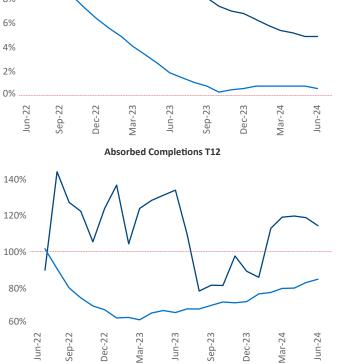

94

Jun-24

Sun Prairie

nsville

Madison

Madison

June 2024

Madison is the 65th largest multifamily market with 59,304 completed units and 21,500 units in development, 5,047 of which have already broken ground.

Advertised **rents** are at **\$1,559**, up **4.9%** ▲ from the previous year placing Madison at **11th** overall in year-over-year rent growth.

Multifamily housing **demand** has been positive with **3,566** ▲ net units absorbed over the past twelve months. This is down -612 ▼ units from the previous year's gain of **4,178** ▲ absorbed units.