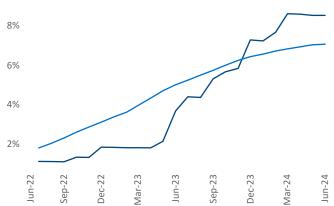

Contacts

Madison

June 2024

Madison is the 65th largest multifamily market with 59,304 completed units and 21,500 units in development, 5,047 of which have already broken ground.

Advertised **rents** are at **\$1,559**, up **4.9%** ▲ from the previous year placing Madison at **11th** overall in year-over-year rent growth.