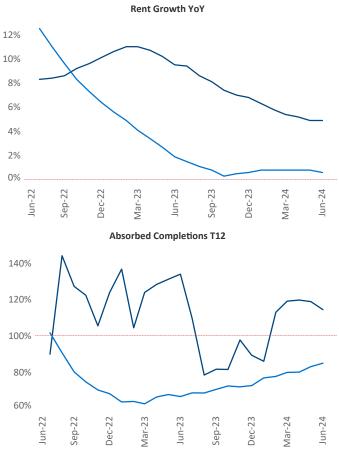

Contacts

Madison

June 2024

Madison is the 65th largest multifamily market with 59,304 completed units and 21,500 units in development, 5,047 of which have already broken ground.

Advertised **rents** are at **\$1,559**, up **4.9%** ▲ from the previous year placing Madison at **11th** overall in year-over-year rent growth.

Multifamily housing **demand** has been positive with **3,566** ▲ net units absorbed over the past twelve months. This is down -612 ▼ units from the previous year's gain of **4,178** ▲ absorbed units.