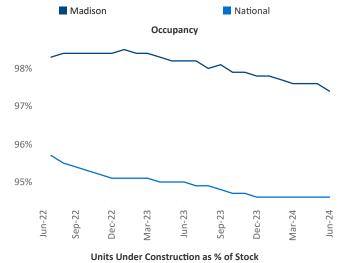

Contacts

Madison

June 2024

Madison is the 65th largest multifamily market with 59,304 completed units and 21,500 units in development, 5,047 of which have already broken ground.

Advertised **rents** are at **\$1,559**, up **4.9%** ▲ from the previous year placing Madison at **11th** overall in year-over-year rent growth.