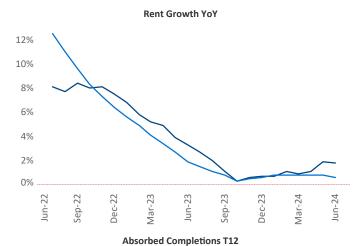

Advertised **rents** are at \$923, up 1.8% ▲ from the previous year placing Lubbock at 60th overall in year-over-year rent growth.

Multifamily housing **demand** has been negative with -442 ▼ net units absorbed over the past twelve months. This is down -1,013 ▼ units from the previous year's gain of 571 ▲ absorbed units.