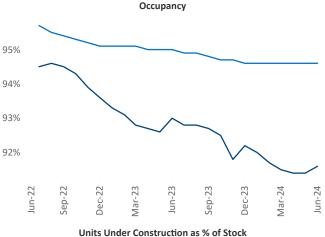

Advertised **rents** are at \$923, up 1.8% ▲ from the previous year placing Lubbock at 60th overall in year-over-year rent growth.

Multifamily housing **demand** has been negative with -442 ▼ net units absorbed over the past twelve months. This is down -1,013 ▼ units from the previous year's gain of 571 ▲ absorbed units.