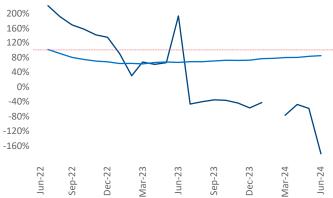

Advertised **rents** are at \$923, up 1.8% ▲ from the previous year placing Lubbock at 60th overall in year-over-year rent growth.

Multifamily housing **demand** has been negative with -442 ▼ net units absorbed over the past twelve months. This is down -1,013 ▼ units from the previous year's gain of 571 ▲ absorbed units.