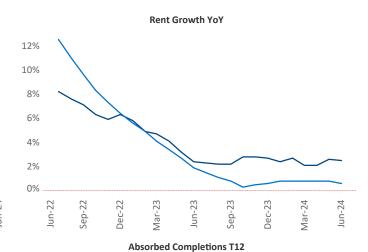

Advertised **rents** are at \$2,798, up 2.5% ▲ from the previous year placing Long Island at 47th overall in year-over-year rent growth.

Multifamily housing **demand** has been positive with **1,290** ▲ net units absorbed over the past twelve months. This is up **1,081** ▲ units from the previous year's gain of **209** ▲ absorbed units.