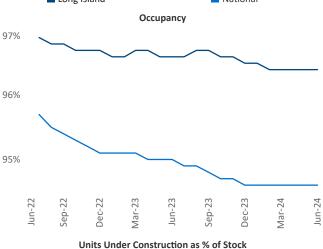

er@yardi.com Razvan Cimpean SEO Engineer Razvan-I.Cimpean@yardi.com Long Island June 2024

**Long Island** is the **70th** largest multifamily market with **55,640** completed units and **14,195** units in development, **3,428** of which have already broken ground.

Advertised **rents** are at \$2,798, up 2.5% ▲ from the previous year placing Long Island at 47th overall in year-over-year rent growth.

Multifamily housing **demand** has been positive with **1,290** ▲ net units absorbed over the past twelve months. This is up **1,081** ▲ units from the previous year's gain of **209** ▲ absorbed units.

**Employment** in Long Island has grown by **1.5%** ▲ over the past 12 months, while hourly wages have risen by **1.3%** ▲ YoY to **\$34.07** according to the *Bureau of Labor Statistics*.











## **DISCLAIMER**

ALTHOUGH EVERY EFFORT IS MADE TO ENSURE THE ACCURACY, TIMELINESS AND COMPLETENESS OF THE INFORMATION PROVIDED IN THIS PUBLICATION, THE INFORMATION IS PROVIDED "AS IS" AND YARDI MATRIX DOES NOT GUARANTEE, WARRANT, REPRESENT OR UNDERTAKE THAT THE INFORMATION PROVIDED IS CORRECT, ACCURATE, CURRENT OR COMPLETE. YARDI MATRIX IS NOT LIABLE FOR ANY LOSS, CLAIM, OR DEMAND ARISING DIRECTLY OR INDIRECTLY FROM ANY USE OR RELIANCE UPON THE INFORMATION CONTAINED HEREIN.

## **COPYRIGHT NOTICE**

This document, publication and/or presentation (collectively, 'document') is protected by copyright, trademark and other intellectual property laws. Use of this document is subject to the terms and conditions of Yardi Systems, Inc. dba Yardi Matrix's Terms of Use <a href="http://www.y