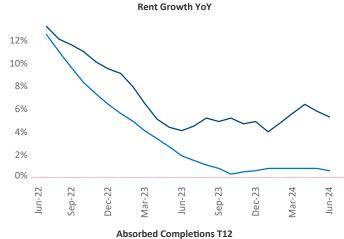

Advertised **rents** are at \$1,190, up 5.3% ▲ from the previous year placing Lexington at 8th overall in year-over-year rent growth.

Multifamily housing **demand** has been positive with **621** ▲ net units absorbed over the past twelve months. This is down **-420** ▼ units from the previous year's gain of **1,041** ▲ absorbed units.