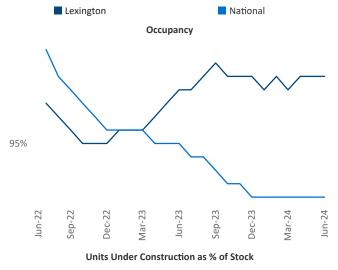

Advertised **rents** are at \$1,190, up 5.3% ▲ from the previous year placing Lexington at 8th overall in year-over-year rent growth.

Multifamily housing **demand** has been positive with **621** ▲ net units absorbed over the past twelve months. This is down **-420** ▼ units from the previous year's gain of **1,041** ▲ absorbed units.