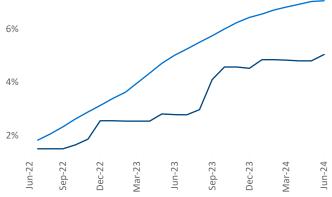

## Lexington June 2024

**Lexington** is the **88th** largest multifamily market with **38,922** completed units and **4,566** units in development, **1,960** of which have already broken ground.

Advertised **rents** are at \$1,190, up 5.3% ▲ from the previous year placing Lexington at 8th overall in year-over-year rent growth.