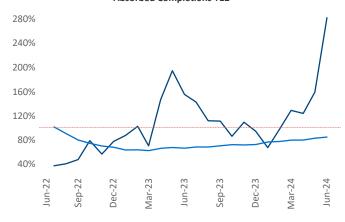

Multifamily housing **demand** has been positive with **621** ▲ net units absorbed over the past twelve months. This is down **-420** ▼ units from the previous year's gain of **1,041** ▲ absorbed units.