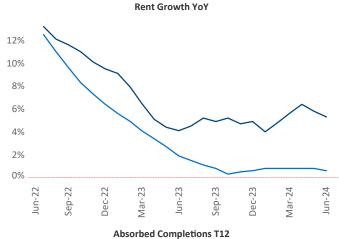

## Lexington June 2024

**Lexington** is the **88th** largest multifamily market with **38,922** completed units and **4,566** units in development, **1,960** of which have already broken ground.

Advertised **rents** are at \$1,190, up 5.3% ▲ from the previous year placing Lexington at 8th overall in year-over-year rent growth.

Multifamily housing **demand** has been positive with **621** ▲ net units absorbed over the past twelve months. This is down **-420** ▼ units from the previous year's gain of **1,041** ▲ absorbed units.