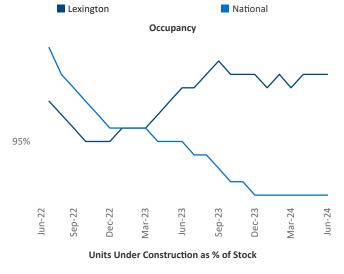

Multifamily housing **demand** has been positive with **621** ▲ net units absorbed over the past twelve months. This is down **-420** ▼ units from the previous year's gain of **1,041** ▲ absorbed units.