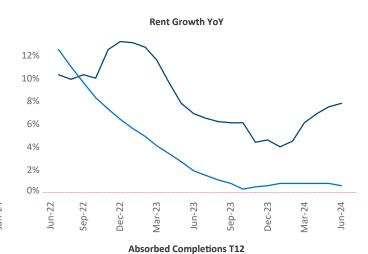

Advertised **rents** are at \$1,203, up 7.8% ▲ from the previous year placing Lafayette at 2nd overall in year-over-year rent growth.

Multifamily housing **demand** has been positive with **604** ▲ net units absorbed over the past twelve months. This is up **325** ▲ units from the previous year's gain of **279** ▲ absorbed units.