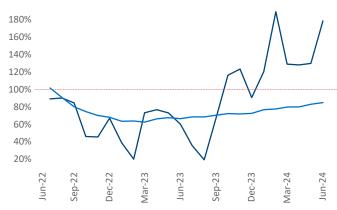

Advertised **rents** are at \$1,203, up 7.8% ▲ from the previous year placing Lafayette at 2nd overall in year-over-year rent growth.

Multifamily housing **demand** has been positive with **604** ▲ net units absorbed over the past twelve months. This is up **325** ▲ units from the previous year's gain of **279** ▲ absorbed units.