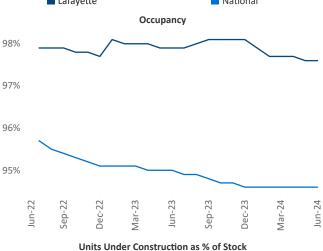

Advertised **rents** are at \$1,203, up 7.8% ▲ from the previous year placing Lafayette at 2nd overall in year-over-year rent growth.

Multifamily housing **demand** has been positive with **604** ▲ net units absorbed over the past twelve months. This is up **325** ▲ units from the previous year's gain of **279** ▲ absorbed units.