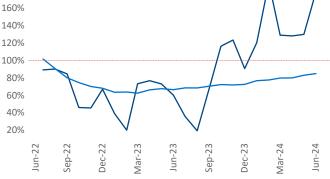

Advertised **rents** are at **\$1,203**, up **7.8%** from the previous year placing Lafayette at 2nd overall in year-over-year rent growth.

Multifamily housing **demand** has been positive with 604 A net units absorbed over the past twelve months. This is up 325 A units from the previous year's gain of 279 A absorbed units.