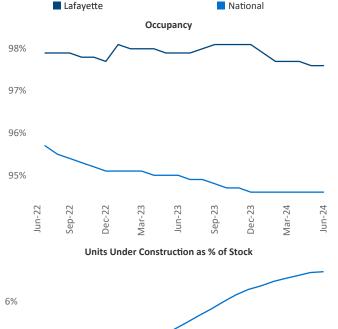

Thorntown

Lebanor

Contacts

SEO Engineer

Lafayette Razvan Cimpean June 2024 Razvan-I.Cimpean@yardi.com

Lafayette is the 118th largest multifamily market with 14,262 completed units and 2,348 units in development, 338 of which have already broken ground.