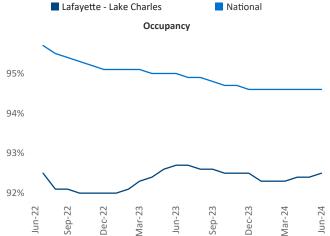

I.Cimpean@yardi.com</u> Lafayette - Lake Charles June 2024

Lafayette - Lake Charles is the 96th largest multifamily market with 32,408 completed units and 4,785 units in development, 1,130 of which have already broken ground.

Advertised **rents** are at **\$1,026**, up **2.5%** ▲ from the previous year placing Lafayette - Lake Charles at **47th** overall in year-over-year rent growth.

Multifamily housing **demand** has been positive with **142** ▲ net units absorbed over the past twelve months. This is down -**393** ▼ units from the previous year's gain of **535** ▲ absorbed units.

**Employment** in Lafayette - Lake Charles has grown by **0.7%** ▲ over the past 12 months, while hourly wages have risen by **3.8%** ▲ YoY to **\$27.74** according to the *Bureau of Labor Statistics*.











## DISCLAIMER

ALTHOUGH EVERY EFFORT IS MADE TO ENSURE THE ACCURACY, TIMELINESS AND COMPLETENESS OF THE INFORMATION PROVIDED IN THIS PUBLICATION, THE INFORMATION IS PROVIDED "AS IS" AND YARDI MATRIX DOES NOT GUARANTEE, WARRANT, REPRESENT OR UNDERTAKE THAT THE INFORMATION PROVIDED IS CORRECT, ACCURATE, CURRENT OR COMPLETE. YARDI MATRIX IS NOT LIABLE FOR ANY LOSS, CLAIM, OR DEMAND ARISING DIRECTLY OR INDIRECTLY FROM ANY USE OR RELIANCE UPON THE INFORMATION CONTAINED HEREIN.

## **COPYRIGHT NOTICE**

This document, publication and/or presentation (collectively, 'document') is protected by copyright, trademark and other intellectual property laws. Use of this document is subject to the terms and conditions of Yardi Systems, Inc. dba Yardi Matrix's Terms of Use <a href="http://www.yardima