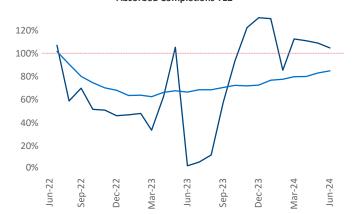

Advertised **rents** are at \$1,477, up 1.8% ▲ from the previous year placing Knoxville at 60th overall in year-over-year rent growth.

Multifamily housing **demand** has been positive with **674** ▲ net units absorbed over the past twelve months. This is up **660** ▲ units from the previous year's gain of **14** ▲ absorbed units.