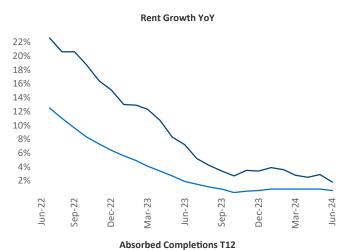

Advertised **rents** are at \$1,477, up 1.8% ▲ from the previous year placing Knoxville at 60th overall in year-over-year rent growth.

Multifamily housing **demand** has been positive with **674** ▲ net units absorbed over the past twelve months. This is up **660** ▲ units from the previous year's gain of **14** ▲ absorbed units.