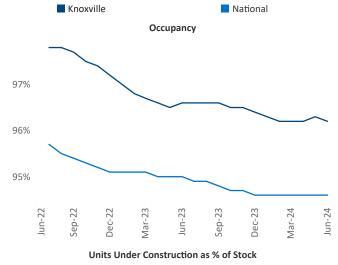

Advertised **rents** are at \$1,477, up 1.8% ▲ from the previous year placing Knoxville at 60th overall in year-over-year rent growth.

Multifamily housing **demand** has been positive with **674** ▲ net units absorbed over the past twelve months. This is up **660** ▲ units from the previous year's gain of **14** ▲ absorbed units.