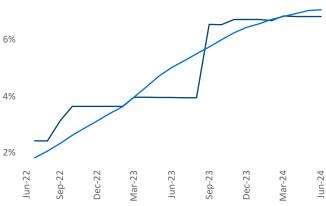

Advertised **rents** are at \$1,477, up 1.8% ▲ from the previous year placing Knoxville at 60th overall in year-over-year rent growth.

Multifamily housing **demand** has been positive with **674** ▲ net units absorbed over the past twelve months. This is up **660** ▲ units from the previous year's gain of **14** ▲ absorbed units.