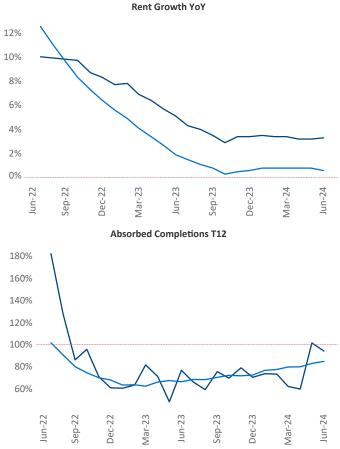

Contacts

Kansas City June 2024

Kansas City is the 33rd largest multifamily market with 171,584 completed units and 64,378 units in development, 7,649 of which have already broken ground.

Advertised **rents** are at **\$1,293**, up **3.3%** ▲ from the previous year placing Kansas City at **30th** overall in year-over-year rent growth.

Multifamily housing **demand** has been positive with **4,117** ▲ net units absorbed over the past twelve months. This is up **1,515** ▲ units from the previous year's gain of **2,602** ▲ absorbed units.