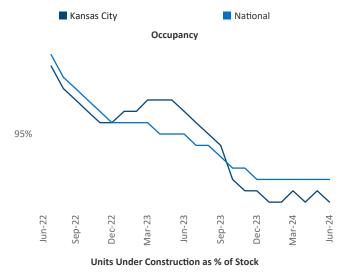

Contacts

Kansas City June 2024

Kansas City is the 33rd largest multifamily market with 171,584 completed units and 64,378 units in development, 7,649 of which have already broken ground.

Advertised **rents** are at **\$1,293**, up **3.3%** ▲ from the previous year placing Kansas City at **30th** overall in year-over-year rent growth.