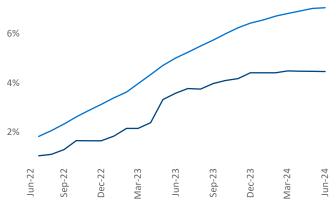

Contacts

Kansas City June 2024

Kansas City is the 33rd largest multifamily market with 171,584 completed units and 64,378 units in development, 7,649 of which have already broken ground.

Advertised **rents** are at **\$1,293**, up **3.3%** ▲ from the previous year placing Kansas City at **30th** overall in year-over-year rent growth.