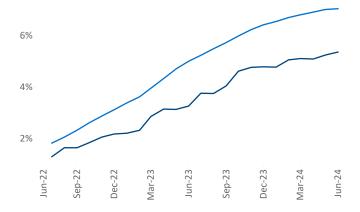

**Employment** in Indianapolis has grown by **2.0%** ▲ over the past 12 months, while hourly wages have risen by **2.4%** ▲ YoY to **\$30.34** according to the *Bureau of Labor Statistics*.

Units Under Construction as % of Stock