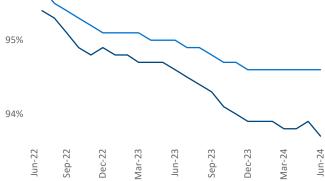

ardi.com Razvan Cimpean SEO Engineer Razvan-I.Cimpean@yardi.com Indianapolis June 2024

**Indianapolis** is the **32nd** largest multifamily market with **183,065** completed units and **33,687** units in development, **9,827** of which have already broken ground.

Advertised **rents** are at \$1,273, up 2.6% ▲ from the previous year placing Indianapolis at 44th overall in year-over-year rent growth.

Multifamily housing **demand** has been positive with **4,317** ▲ net units absorbed over the past twelve months. This is up **4,872** ▲ units from the previous year's loss of -555 ▼ absorbed units.

**Employment** in Indianapolis has grown by **2.0%** ▲ over the past 12 months, while hourly wages have risen by **2.4%** ▲ YoY to **\$30.34** according to the *Bureau of Labor Statistics*.







Units Under Construction as % of Stock







## **DISCLAIMER**

ALTHOUGH EVERY EFFORT IS MADE TO ENSURE THE ACCURACY, TIMELINESS AND COMPLETENESS OF THE INFORMATION PROVIDED IN THIS PUBLICATION, THE INFORMATION IS PROVIDED "AS IS" AND YARDI MATRIX DOES NOT GUARANTEE, WARRANT, REPRESENT OR UNDERTAKE THAT THE INFORMATION PROVIDED IS CORRECT, ACCURATE, CURRENT OR COMPLETE. YARDI MATRIX IS NOT LIABLE FOR ANY LOSS, CLAIM, OR DEMAND ARISING DIRECTLY OR INDIRECTLY FROM ANY USE OR RELIANCE UPON THE INFORMATION CONTAINED HEREIN.

## **COPYRIGHT NOTICE**

This document, publication and/or presentation (collectively, 'document') is protected by copyright, trademark and other intellectual property laws. Use of this document is subject to the terms and conditions of Yardi Systems, Inc. dba Yardi Mat