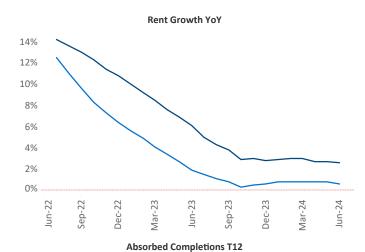

Advertised **rents** are at \$1,273, up 2.6% ▲ from the previous year placing Indianapolis at 44th overall in year-over-year rent growth.

Multifamily housing **demand** has been positive with **4,317** ▲ net units absorbed over the past twelve months. This is up **4,872** ▲ units from the previous year's loss of -555 ▼ absorbed units.