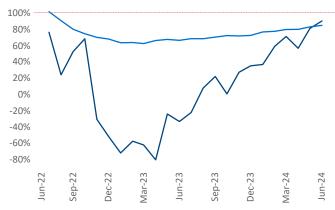

Advertised **rents** are at \$1,273, up 2.6% ▲ from the previous year placing Indianapolis at 44th overall in year-over-year rent growth.

Multifamily housing **demand** has been positive with **4,317** ▲ net units absorbed over the past twelve months. This is up **4,872** ▲ units from the previous year's loss of -555 ▼ absorbed units.