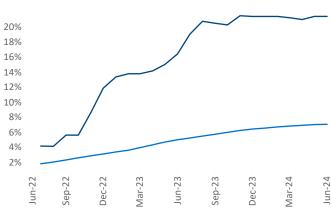

Contacts

Jeff Adler Vice President <u>Jeff.Adler@yardi.com</u> Razvan Cimpean SEO Engineer Razvan-I.Cimpean@yardi.com Huntsville June 2024

**Huntsville** is the **82nd** largest multifamily market with **45,577** completed units and **18,447** units in development, **9,744** of which have already broken ground.