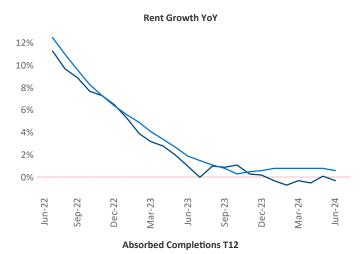

Advertised rents are at \$1,172, down -0.3% ▼ from the previous year placing Huntsville at 100th overall in year-over-year rent growth.

Multifamily housing **demand** has been positive with **2,608** ▲ net units absorbed over the past twelve months. This is up **563** ▲ units from the previous year's gain of **2,045** ▲ absorbed units.