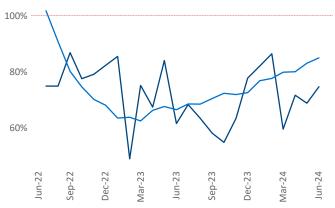

Advertised rents are at \$1,172, down -0.3% ▼ from the previous year placing Huntsville at 100th overall in year-over-year rent growth.

Multifamily housing **demand** has been positive with **2,608** ▲ net units absorbed over the past twelve months. This is up **563** ▲ units from the previous year's gain of **2,045** ▲ absorbed units.