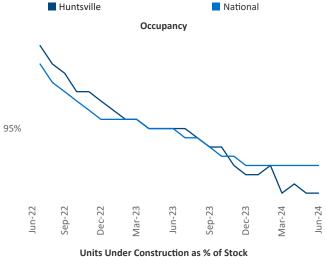

dent <u>Jeff.Adler@yardi.com</u> Razvan Cimpean SEO Engineer Razvan-I.Cimpean@yardi.com Huntsville June 2024



**Huntsville** is the **82nd** largest multifamily market with **45,577** completed units and **18,447** units in development, **9,744** of which have already broken ground.

Advertised rents are at \$1,172, down -0.3% ▼ from the previous year placing Huntsville at 100th overall in year-over-year rent growth.

Multifamily housing **demand** has been positive with **2,608** ▲ net units absorbed over the past twelve months. This is up **563** ▲ units from the previous year's gain of **2,045** ▲ absorbed units.

Employment in Huntsville has grown by 1.9% ▲ over the past 12 months, while hourly wages have risen by 2.5% ▲ YoY to \$36.37 according to the *Bureau of Labor Statistics*.









## **DISCLAIMER**

ALTHOUGH EVERY EFFORT IS MADE TO ENSURE THE ACCURACY, TIMELINESS AND COMPLETENESS OF THE INFORMATION PROVIDED IN THIS PUBLICATION, THE INFORMATION IS PROVIDED "AS IS" AND YARDI MATRIX DOES NOT GUARANTEE, WARRANT, REPRESENT OR UNDERTAKE THAT THE INFORMATION PROVIDED IS CORRECT, ACCURATE, CURRENT OR COMPLETE. YARDI MATRIX IS NOT LIABLE FOR ANY LOSS, CLAIM, OR DEMAND ARISING DIRECTLY OR INDIRECTLY FROM ANY USE OR RELIANCE UPON THE INFORMATION CONTAINED HEREIN.

## **COPYRIGHT NOTICE**

This document, publication and/or presentation (collectively, 'document') is protected by copyright, trademark and other intellectual property laws. Use of this document is subject to the terms and conditions of Yardi Systems, Inc. dba Yardi Matrix's Terms of Use <a href="http://www.y