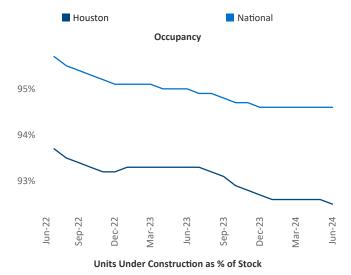

ollege Station

© 2024 Mapbox © OpenStreetMap

Contacts

Jeff Adler Vice President <u>Jeff.Adler@yardi.com</u> Razvan Cimpean SEO Engineer Razvan-I.Cimpean@yardi.com

**7,401** ▲ absorbed units.

Houston
June 2024



Multifamily housing **demand** has been positive with **9,000** ▲ net units absorbed over the past twelve months. This is up **1,599** ▲ units from the previous year's gain of

**Employment** in Houston has grown by **2.1%** ▲ over the past 12 months, while hourly wages have risen by **3.9%** ▲ YoY to **\$34.66** according to the *Bureau of Labor Statistics*.









## **DISCLAIMER**

ALTHOUGH EVERY EFFORT IS MADE TO ENSURE THE ACCURACY, TIMELINESS AND COMPLETENESS OF THE INFORMATION PROVIDED IN THIS PUBLICATION, THE INFORMATION IS PROVIDED "AS IS" AND YARDI MATRIX DOES NOT GUARANTEE, WARRANT, REPRESENT OR UNDERTAKE THAT THE INFORMATION PROVIDED IS CORRECT, ACCURATE, CURRENT OR COMPLETE. YARDI MATRIX IS NOT LIABLE FOR ANY LOSS, CLAIM, OR DEMAND ARISING DIRECTLY OR INDIRECTLY FROM ANY USE OR RELIANCE UPON THE INFORMATION CONTAINED HEREIN.

## **COPYRIGHT NOTICE**

This document, publication and/or presentation (collectively, 'document') is protected by copyright, trademark and other intellectual property laws. Use of this document is subject to the terms and conditions of Yardi Systems, Inc. dba Yardi Matrix's Terms of Use <a href="http://www.y