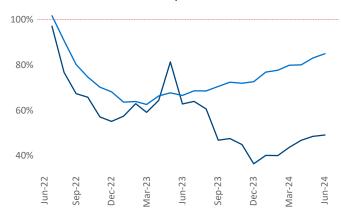

ollege Station

© 2024 Mapbox © OpenStreetMap

Contacts

Jeff Adler Vice President <u>Jeff.Adler@yardi.com</u> Razvan Cimpean SEO Engineer Razvan-I.Cimpean@yardi.com

**7,401** ▲ absorbed units.

Houston
June 2024



Multifamily housing **demand** has been positive with **9,000** ▲ net units absorbed over the past twelve months. This is up **1,599** ▲ units from the previous year's gain of

**Employment** in Houston has grown by **2.1%** ▲ over the past 12 months, while hourly wages have risen by **3.9%** ▲ YoY to **\$34.66** according to the *Bureau of Labor Statistics*.









## **DISCLAIMER**

ALTHOUGH EVERY EFFORT IS MADE TO ENSURE THE ACCURACY, TIMELINESS AND COMPLETENESS OF THE INFORMATION PROVIDED IN THIS PUBLICATION, THE INFORMATION IS PROVIDED "AS IS" AND YARDI MATRIX DOES NOT GUARANTEE, WARRANT, REPRESENT OR UNDERTAKE THAT THE INFORMATION PROVIDED IS CORRECT, ACCURATE, CURRENT OR COMPLETE. YARDI MATRIX IS NOT LIABLE FOR ANY LOSS, CLAIM, OR DEMAND ARISING DIRECTLY OR INDIRECTLY FROM ANY USE OR RELIANCE UPON THE INFORMATION CONTAINED HEREIN.

## **COPYRIGHT NOTICE**

This document, publication and/or presentation (collectively, 'document') is protected by copyright, trademark and other intellectual property laws. Use of this document is subject to the terms and conditions of Yardi Systems, Inc. dba Yardi Matrix's Terms of Use <a href="http://www.yardima