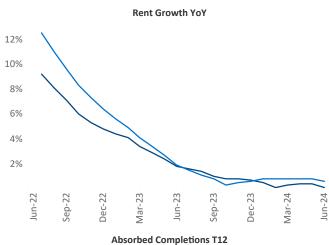

ollege Station

© 2024 Mapbox © OpenStreetMap

Contacts

Jeff Adler Vice President <u>Jeff.Adler@yardi.com</u> Razvan Cimpean SEO Engineer Razvan-I.Cimpean@yardi.com

**7,401** ▲ absorbed units.

Houston
June 2024



Multifamily housing **demand** has been positive with **9,000** ▲ net units absorbed over the past twelve months. This is up **1,599** ▲ units from the previous year's gain of

**Employment** in Houston has grown by **2.1%** ▲ over the past 12 months, while hourly wages have risen by **3.9%** ▲ YoY to **\$34.66** according to the *Bureau of Labor Statistics*.









## **DISCLAIMER**

ALTHOUGH EVERY EFFORT IS MADE TO ENSURE THE ACCURACY, TIMELINESS AND COMPLETENESS OF THE INFORMATION PROVIDED IN THIS PUBLICATION, THE INFORMATION IS PROVIDED "AS IS" AND YARDI MATRIX DOES NOT GUARANTEE, WARRANT, REPRESENT OR UNDERTAKE THAT THE INFORMATION PROVIDED IS CORRECT, ACCURATE, CURRENT OR COMPLETE. YARDI MATRIX IS NOT LIABLE FOR ANY LOSS, CLAIM, OR DEMAND ARISING DIRECTLY OR INDIRECTLY FROM ANY USE OR RELIANCE UPON THE INFORMATION CONTAINED HEREIN.

## **COPYRIGHT NOTICE**

This document, publication and/or presentation (collectively, 'document') is protected by copyright, trademark and other intellectual property laws. Use of this document is subject to the terms and conditions of Yardi Systems, Inc. dba Yardi Matrix's Terms of Use <a href="http://www.yardi