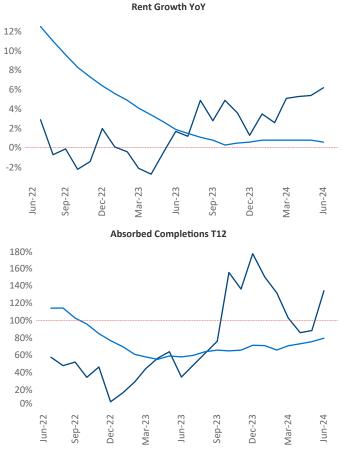

Advertised **rents** are at **\$2,680**, up **6.2%** ▲ from the previous year placing Honolulu at **3rd** overall in year-over-year rent growth.

Multifamily housing **demand** has been positive with **750** ▲ net units absorbed over the past twelve months. This is up **350** ▲ units from the previous year's gain of **400** ▲ absorbed units.