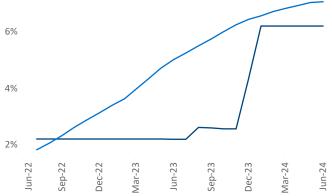

East Honolulu

Honolulu

Razvan Cimpean SEO Engineer <u>Razvan-I.Cimpean@yardi.com</u> Honolulu

June 2024

**Honolulu** is the **109th** largest multifamily market with **23,292** completed units and **7,965** units in development, **1,443** of which have already broken ground.