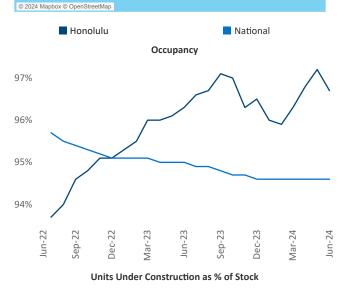

Advertised **rents** are at **\$2,680**, up **6.2%** ▲ from the previous year placing Honolulu at **3rd** overall in year-over-year rent growth.

Multifamily housing **demand** has been positive with **750** ▲ net units absorbed over the past twelve months. This is up **350** ▲ units from the previous year's gain of **400** ▲ absorbed units.