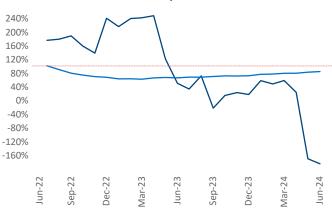

Advertised **rents** are at **\$1,410**, up **3.0%** ▲ from the previous year placing Harrisburg at **36th** overall in year-over-year rent growth.

Multifamily housing **demand** has been negative with -748 ▼ net units absorbed over the past twelve months. This is down -1,055 ▼ units from the previous year's gain of 307 ▲ absorbed units.