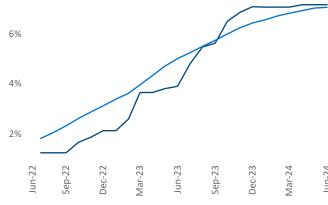

Advertised **rents** are at **\$1,410**, up **3.0%** ▲ from the previous year placing Harrisburg at **36th** overall in year-over-year rent growth.

Multifamily housing **demand** has been negative with -748 ▼ net units absorbed over the past twelve months. This is down -1,055 ▼ units from the previous year's gain of 307 ▲ absorbed units.