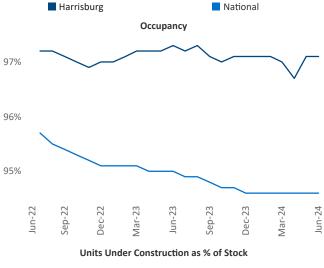

Advertised **rents** are at **\$1,410**, up **3.0%** ▲ from the previous year placing Harrisburg at **36th** overall in year-over-year rent growth.

Multifamily housing **demand** has been negative with -748 ▼ net units absorbed over the past twelve months. This is down -1,055 ▼ units from the previous year's gain of 307 ▲ absorbed units.

**Employment** in Harrisburg has grown by **1.4%** ▲ over the past 12 months, while hourly wages have risen by **4.9%** ▲ YoY to **\$29.84** according to the *Bureau of Labor Statistics*.