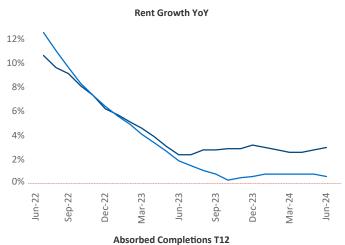

Advertised **rents** are at **\$1,410**, up **3.0%** ▲ from the previous year placing Harrisburg at **36th** overall in year-over-year rent growth.

Multifamily housing **demand** has been negative with -748 ▼ net units absorbed over the past twelve months. This is down -1,055 ▼ units from the previous year's gain of 307 ▲ absorbed units.