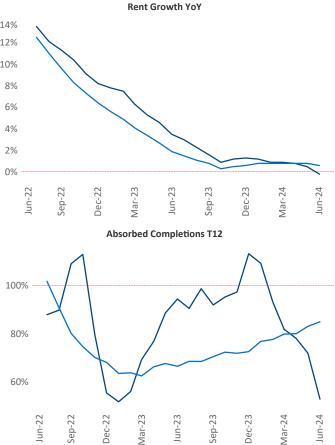

Advertised **rents** are at **\$1,311**, down **-0.2%** from the previous year placing Greenville at 97th overall in year-over-year rent growth.

Multifamily housing demand has been positive with **1,855** ▲ net units absorbed over the past twelve months. This is down **-1,399** vnits from the previous year's gain of **3,254** ▲ absorbed units.

**Employment** in Greenville has grown by **2.5%** A over the past 12 months, while hourly wages have risen by 4.0% YoY to \$31.40 according to the Bureau of Labor Statistics.

Occupancy 14% 12% 10% 95% 8% 6% 94% 4% 2% 0% Mar-23 Sep-23 Sep-22 Jun-22 Dec-22 Jun-23 Mar-24 Jun-24 Jun-22 -22 Dec-23 Sep-Units Under Construction as % of Stock 6% 100% 4% 80% 2%