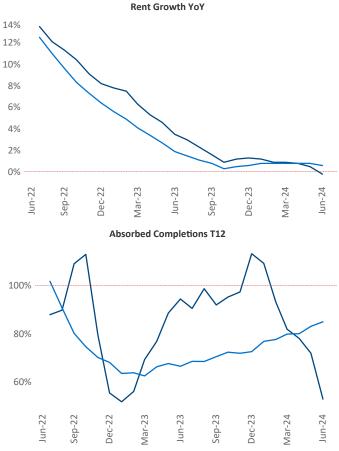

Greenville

June 2024

**Greenville** is the **59th** largest multifamily market with **74,227** completed units and **22,328** units in development, **5,080** of which have already broken ground.

Advertised **rents** are at **\$1,311**, down **-0.2%** ▼ from the previous year placing Greenville at **97th** overall in year-over-year rent growth.

Multifamily housing **demand** has been positive with **1,855** ▲ net units absorbed over the past twelve months. This is down **-1,399** ▼ units from the previous year's gain of **3,254** ▲ absorbed units.