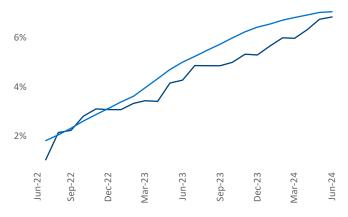

Greenville

June 2024

**Greenville** is the **59th** largest multifamily market with **74,227** completed units and **22,328** units in development, **5,080** of which have already broken ground.

Advertised **rents** are at **\$1,311**, down **-0.2%** ▼ from the previous year placing Greenville at **97th** overall in year-over-year rent growth.

Multifamily housing **demand** has been positive with **1,855** ▲ net units absorbed over the past twelve months. This is down **-1,399** ▼ units from the previous year's gain of **3,254** ▲ absorbed units.