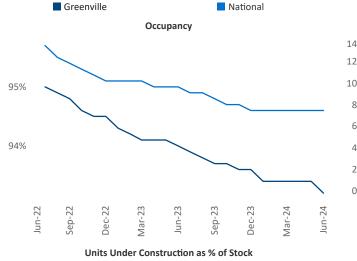

Greenville

June 2024

**Greenville** is the **59th** largest multifamily market with **74,227** completed units and **22,328** units in development, **5,080** of which have already broken ground.

Advertised **rents** are at **\$1,311**, down **-0.2%** ▼ from the previous year placing Greenville at **97th** overall in year-over-year rent growth.

Multifamily housing **demand** has been positive with **1,855** ▲ net units absorbed over the past twelve months. This is down **-1,399** ▼ units from the previous year's gain of **3,254** ▲ absorbed units.