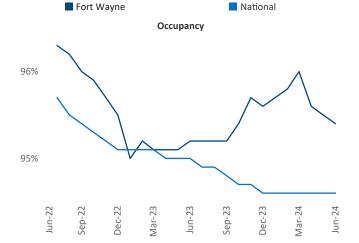

Advertised **rents** are at **\$1,088**, up **3.8%** ▲ from the previous year placing Fort Wayne at **19th** overall in year-over-year rent growth.

Multifamily housing **demand** has been positive with **569** ▲ net units absorbed over the past twelve months. This is up **550** ▲ units from the previous year's gain of **19** ▲ absorbed units.