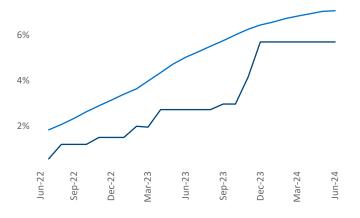

Advertised **rents** are at **\$1,088**, up **3.8%** ▲ from the previous year placing Fort Wayne at **19th** overall in year-over-year rent growth.

Multifamily housing **demand** has been positive with **569** ▲ net units absorbed over the past twelve months. This is up **550** ▲ units from the previous year's gain of **19** ▲ absorbed units.