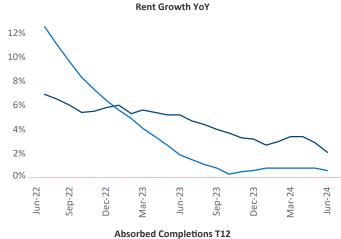

Advertised **rents** are at \$1,143, up 2.1% ▲ from the previous year placing Des Moines at 57th overall in year-over-year rent growth.

Multifamily housing **demand** has been positive with **1,631** ▲ net units absorbed over the past twelve months. This is up **519** ▲ units from the previous year's gain of **1,112** ▲ absorbed units.