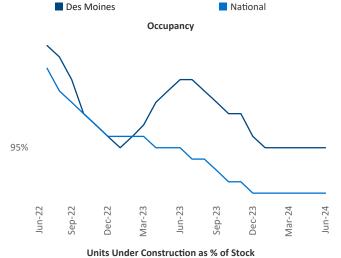

Advertised **rents** are at \$1,143, up 2.1% ▲ from the previous year placing Des Moines at 57th overall in year-over-year rent growth.

Multifamily housing **demand** has been positive with **1,631** ▲ net units absorbed over the past twelve months. This is up **519** ▲ units from the previous year's gain of **1,112** ▲ absorbed units.