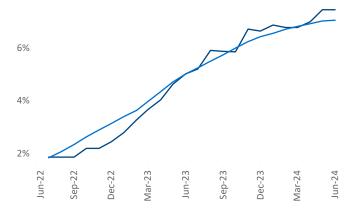

## Contacts

Jeff Adler Vice President <u>Jeff.Adler@yardi.com</u> Razvan Cimpean SEO Engineer Razvan-I.Cimpean@yardi.com Des Moines June 2024

**Des Moines** is the **80th** largest multifamily market with **46,539** completed units and **11,370** units in development, **3,469** of which have already broken ground.