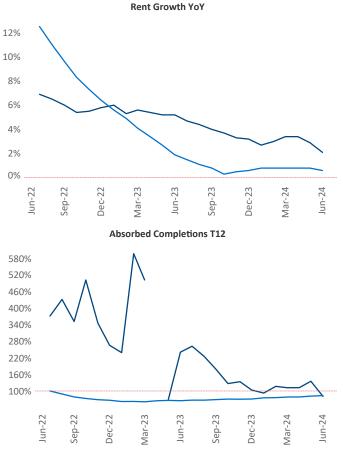

Advertised **rents** are at **\$1,143**, up **2.1%** ▲ from the previous year placing Des Moines at **57th** overall in year-over-year rent growth.

Multifamily housing **demand** has been positive with **1,631**▲ net units absorbed over the past twelve months. This is up **519**▲ units from the previous year's gain of **1,112**▲ absorbed units.