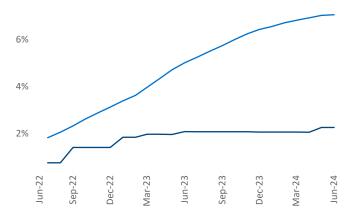

Mechanicsburg

Urbana

Springfield

Woodstock

Razvan Cimpean SEO Engineer Razvan-I.Cimpean@yardi.com Dayton June 2024

**Dayton** is the **74th** largest multifamily market with **49,694** completed units and **7,807** units in development, **1,120** of which have already broken ground.