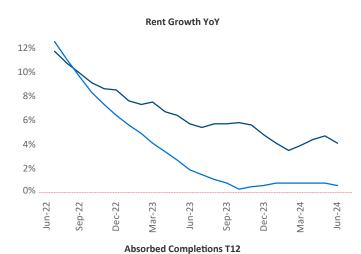

Advertised **rents** are at \$1,117, up 4.1% ▲ from the previous year placing Dayton at 18th overall in year-over-year rent growth.

Multifamily housing **demand** has been positive with **631** ▲ net units absorbed over the past twelve months. This is up **1,564** ▲ units from the previous year's loss of **-933** ▼ absorbed units.