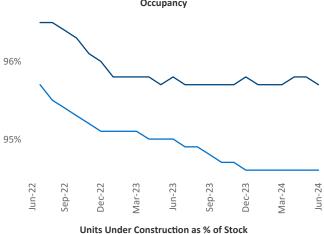

Mechanicsburg

Urbana

Springfield

Woodstock

Razvan Cimpean SEO Engineer Razvan-I.Cimpean@yardi.com Dayton June 2024

**Dayton** is the **74th** largest multifamily market with **49,694** completed units and **7,807** units in development, **1,120** of which have already broken ground.