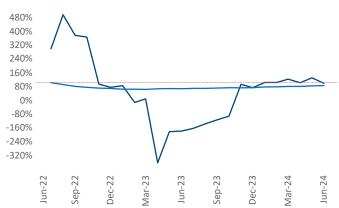

Advertised **rents** are at \$1,117, up 4.1% ▲ from the previous year placing Dayton at 18th overall in year-over-year rent growth.

Multifamily housing **demand** has been positive with **631** ▲ net units absorbed over the past twelve months. This is up **1,564** ▲ units from the previous year's loss of **-933** ▼ absorbed units.