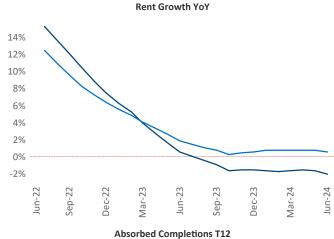

Advertised rents are at \$1,535, down -2.0% ▼ from the previous year placing Dallas at 108th overall in year-over-year rent growth.

Multifamily housing demand has been positive with **18,899** ▲ net units absorbed over the past twelve months. This is up 9,314 ▲ units from the previous year's gain of **9,585** ▲ absorbed units.