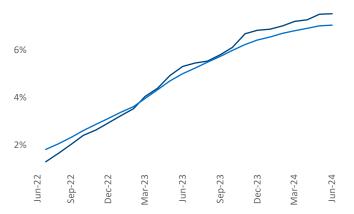

President Jeff.Adler@yardi.com

Razvan Cimpean **SEO Engineer** Razvan-I.Cimpean@yardi.com **Dallas** June 2024

Dallas is the 1st largest multifamily market with 883,392 completed units and 218,473 units in development, 66,581 of which have already broken ground. McKinney Lewisville Plano

Advertised rents are at \$1,535, down -2.0% ▼ from the previous year placing Dallas at 108th overall in year-over-year rent growth.

Multifamily housing demand has been positive with **18,899** ▲ net units absorbed over the past twelve months. This is up 9,314 ▲ units from the previous year's gain of **9,585** ▲ absorbed units.

**Employment** in Dallas has grown by **1.5%** ▲ over the past 12 months, while hourly wages have risen by 2.9% ▲ YoY to \$34.71 according to the Bureau of Labor Statistics.









## **DISCLAIMER**

ALTHOUGH EVERY EFFORT IS MADE TO ENSURE THE ACCURACY, TIMELINESS AND COMPLETENESS OF THE INFORMATION PROVIDED IN THIS PUBLICATION, THE INFORMATION IS PROVIDED "AS IS" AND YARDI MATRIX DOES NOT GUARANTEE, WARRANT, REPRESENT OR UNDERTAKE THAT THE INFORMATION PROVIDED IS CORRECT, ACCURATE, CURRENT OR COMPLETE. YARDI MATRIX IS NOT LIABLE FOR ANY LOSS, CLAIM, OR DEMAND ARISING DIRECTLY OR INDIRECTLY FROM ANY USE OR RELIANCE UPON THE INFORMATION CONTAINED HEREIN.

## **COPYRIGHT NOTICE**

This document, publication and/or presentation (collectively, 'document') is protected by copyright, trademark and other intellectual property laws. Use of this document is subject to the terms and conditions of Yardi Systems, Inc. dba Yardi Matrix's Terms of Use <a href="http://www.yar