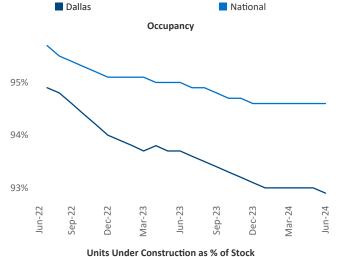

Advertised rents are at \$1,535, down -2.0% ▼ from the previous year placing Dallas at 108th overall in year-over-year rent growth.

Multifamily housing demand has been positive with **18,899** ▲ net units absorbed over the past twelve months. This is up 9,314 ▲ units from the previous year's gain of **9,585** ▲ absorbed units.