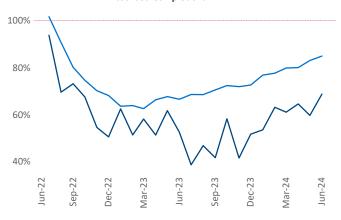

Advertised rents are at \$1,535, down -2.0% ▼ from the previous year placing Dallas at 108th overall in year-over-year rent growth.

Multifamily housing demand has been positive with **18,899** ▲ net units absorbed over the past twelve months. This is up 9,314 ▲ units from the previous year's gain of **9,585** ▲ absorbed units.