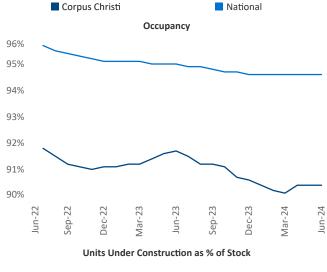

m Razvan Cimpean SEO Engineer Razvan-I.Cimpean@yardi.com Corpus Christi June 2024



**Corpus Christi** is the **90th** largest multifamily market with **36,236** completed units and **6,837** units in development, **1,140** of which have already broken ground.

Advertised **rents** are at \$1,145, down -1.1% ▼ from the previous year placing Corpus Christi at 105th overall in year-over-year rent growth.

Multifamily housing **demand** has been positive with **357** ▲ net units absorbed over the past twelve months. This is up **435** ▲ units from the previous year's loss of **-78** ▼ absorbed units.

**Employment** in Corpus Christi has grown by **0.8%** ▲ over the past 12 months, while hourly wages have risen by **2.2%** ▲ YoY to **\$30.08** according to the *Bureau of Labor Statistics*.









## **DISCLAIMER**

ALTHOUGH EVERY EFFORT IS MADE TO ENSURE THE ACCURACY, TIMELINESS AND COMPLETENESS OF THE INFORMATION PROVIDED IN THIS PUBLICATION, THE INFORMATION IS PROVIDED "AS IS" AND YARDI MATRIX DOES NOT GUARANTEE, WARRANT, REPRESENT OR UNDERTAKE THAT THE INFORMATION PROVIDED IS CORRECT, ACCURATE, CURRENT OR COMPLETE. YARDI MATRIX IS NOT LIABLE FOR ANY LOSS, CLAIM, OR DEMAND ARISING DIRECTLY OR INDIRECTLY FROM ANY USE OR RELIANCE UPON THE INFORMATION CONTAINED HEREIN.

## **COPYRIGHT NOTICE**

This document, publication and/or presentation (collectively, 'document') is protected by copyright, trademark and other intellectual property laws. Use of this document is subject to the terms and conditions of Yardi Systems, Inc. dba Yardi Matrix's Terms of Use <a href="http://www.y