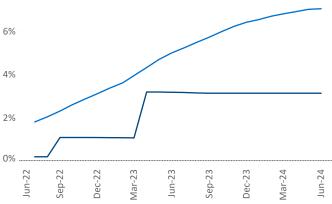

Contacts

Jeff Adler Vice President Jeff.Adler@yardi.com Razvan Cimpean SEO Engineer Razvan-I.Cimpean@yardi.com Corpus Christi June 2024

**Corpus Christi** is the **90th** largest multifamily market with **36,236** completed units and **6,837** units in development, **1,140** of which have already broken ground.