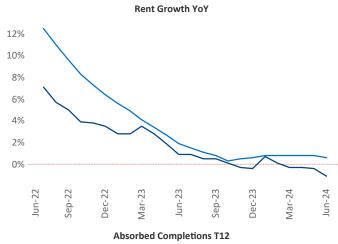

Advertised **rents** are at \$1,145, down -1.1% ▼ from the previous year placing Corpus Christi at 105th overall in year-over-year rent growth.

Multifamily housing **demand** has been positive with **357** ▲ net units absorbed over the past twelve months. This is up **435** ▲ units from the previous year's loss of **-78** ▼ absorbed units.