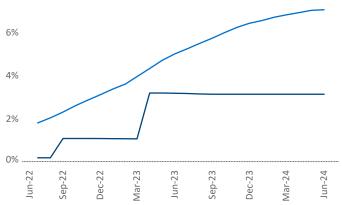

**Corpus Christi** is the **90th** largest multifamily market with **36,236** completed units and **6,837** units in development, **1,140** of which have already broken ground.

Advertised **rents** are at **\$1,145**, down **-1.1% ▼** from the previous year placing Corpus Christi at **105th** overall in year-over-year rent growth.