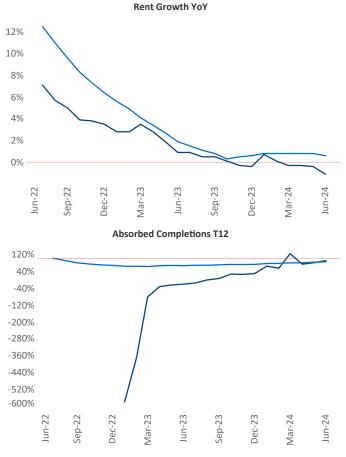

**Corpus Christi** is the **90th** largest multifamily market with **36,236** completed units and **6,837** units in development, **1,140** of which have already broken ground.

Advertised **rents** are at **\$1,145**, down **-1.1% ▼** from the previous year placing Corpus Christi at **105th** overall in year-over-year rent growth.

Multifamily housing **demand** has been positive with **357** ▲ net units absorbed over the past twelve months. This is up **435** ▲ units from the previous year's loss of **-78** ▼ absorbed units.

**Employment** in Corpus Christi has grown by **0.8%** ▲ over the past 12 months, while hourly wages have risen by **2.2%** ▲ YoY to **\$30.08** according to the *Bureau of Labor Statistics*.