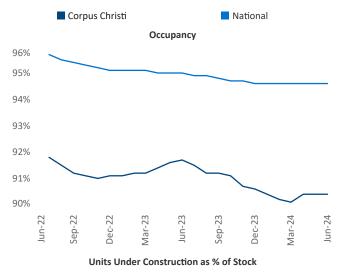

**Corpus Christi** is the **90th** largest multifamily market with **36,236** completed units and **6,837** units in development, **1,140** of which have already broken ground.

Advertised **rents** are at **\$1,145**, down **-1.1% ▼** from the previous year placing Corpus Christi at **105th** overall in year-over-year rent growth.

Multifamily housing **demand** has been positive with **357** ▲ net units absorbed over the past twelve months. This is up **435** ▲ units from the previous year's loss of **-78** ▼ absorbed units.

**Employment** in Corpus Christi has grown by **0.8%** ▲ over the past 12 months, while hourly wages have risen by **2.2%** ▲ YoY to **\$30.08** according to the *Bureau of Labor Statistics*.