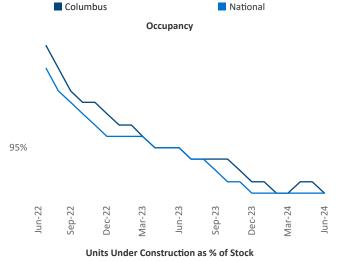

Advertised **rents** are at \$1,302, up 3.3% ▲ from the previous year placing Columbus at 30th overall in year-over-year rent growth.

Multifamily housing **demand** has been positive with **4,001** ▲ net units absorbed over the past twelve months. This is up **2,090** ▲ units from the previous year's gain of **1,911** ▲ absorbed units.