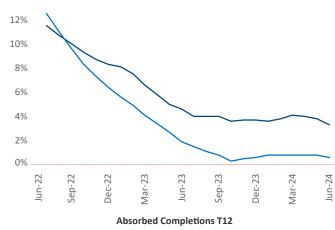

Advertised **rents** are at \$1,302, up 3.3% ▲ from the previous year placing Columbus at 30th overall in year-over-year rent growth.

Multifamily housing **demand** has been positive with **4,001** ▲ net units absorbed over the past twelve months. This is up **2,090** ▲ units from the previous year's gain of **1,911** ▲ absorbed units.