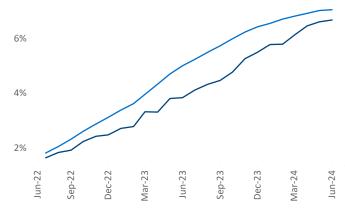

Advertised **rents** are at \$1,302, up 3.3% ▲ from the previous year placing Columbus at 30th overall in year-over-year rent growth.

Multifamily housing **demand** has been positive with **4,001** ▲ net units absorbed over the past twelve months. This is up **2,090** ▲ units from the previous year's gain of **1,911** ▲ absorbed units.