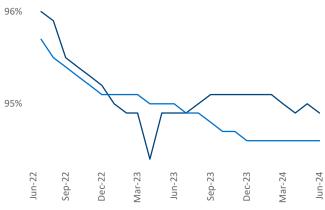

Contacts

Jeff Adler Vice President Jeff.Adler@yardi.com

Razvan Cimpean **SEO Engineer** Razvan-I.Cimpean@yardi.com Columbus GA June 2024

Columbus GA is the 97th largest multifamily market with 31,900 completed units and 3,277 units in development, 1,097 of which have already broken ground.

Advertised rents are at \$1,185, up 4.6% ▲ from the previous year placing Columbus GA at 13th overall in year-over-year rent growth.

Multifamily housing **demand** has been positive with **967** ▲ net units absorbed over the past twelve months. This is up 942 ▲ units from the previous year's gain of 25 ▲ absorbed units.

**Employment** in Columbus GA has grown by 2.7% ▲ over the past 12 months, while hourly wages have risen by 9.0% A YoY to \$27.48 according to the Bureau of Labor Statistics.







**Units Under Construction as % of Stock** 







## **DISCLAIMER**

ALTHOUGH EVERY EFFORT IS MADE TO ENSURE THE ACCURACY, TIMELINESS AND COMPLETENESS OF THE INFORMATION PROVIDED IN THIS PUBLICATION, THE INFORMATION IS PROVIDED "AS IS" AND YARDI MATRIX DOES NOT GUARANTEE, WARRANT, REPRESENT OR UNDERTAKE THAT THE INFORMATION PROVIDED IS CORRECT, ACCURATE, CURRENT OR COMPLETE. YARDI MATRIX IS NOT LIABLE FOR ANY LOSS, CLAIM, OR DEMAND ARISING DIRECTLY OR INDIRECTLY FROM ANY USE OR RELIANCE UPON THE INFORMATION CONTAINED HEREIN.

## **COPYRIGHT NOTICE**

This document, publication and/or presentation (collectively, 'document') is protected by copyright, trademark and other intellectual property laws. Use of this document is subject to the terms and conditions of Yardi Systems, Inc. dba Yard