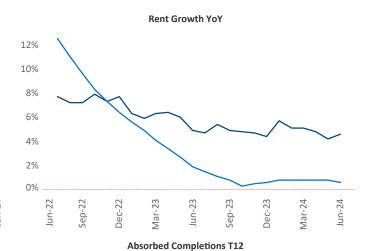

Advertised rents are at \$1,185, up 4.6% ▲ from the previous year placing Columbus GA at 13th overall in year-over-year rent growth.

Multifamily housing **demand** has been positive with **967** ▲ net units absorbed over the past twelve months. This is up 942 ▲ units from the previous year's gain of 25 ▲ absorbed units.