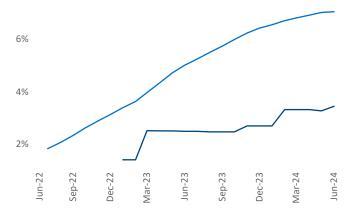

**Employment** in Columbus GA has grown by 2.7% ▲ over the past 12 months, while hourly wages have risen by 9.0% A YoY to \$27.48 according to the Bureau of Labor Statistics.

**Units Under Construction as % of Stock** 