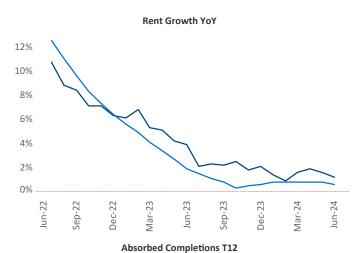

Advertised **rents** are at \$1,302, up 1.2% ▲ from the previous year placing Columbia at **70th** overall in year-over-year rent growth.

Multifamily housing **demand** has been positive with **1,731** ▲ net units absorbed over the past twelve months. This is up **1,713** ▲ units from the previous year's gain of **18** ▲ absorbed units.