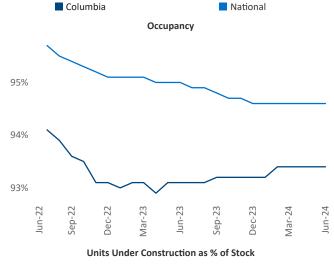

Advertised **rents** are at \$1,302, up 1.2% ▲ from the previous year placing Columbia at **70th** overall in year-over-year rent growth.

Multifamily housing **demand** has been positive with **1,731** ▲ net units absorbed over the past twelve months. This is up **1,713** ▲ units from the previous year's gain of **18** ▲ absorbed units.