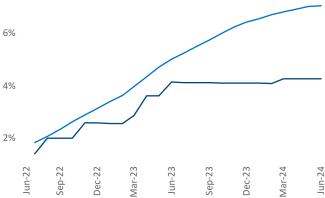

© 2024 Mapbox © OpenStreetMap

Contacts

Jeff Adler
Vice President

Jeff.Adler@yardi.com
Razval

Razvan Cimpean SEO Engineer Razvan-I.Cimpean@yardi.com Columbia
June 2024

**Columbia** is the **76th** largest multifamily market with **49,542** completed units and **10,231** units in development, **2,110** of which have already broken ground.